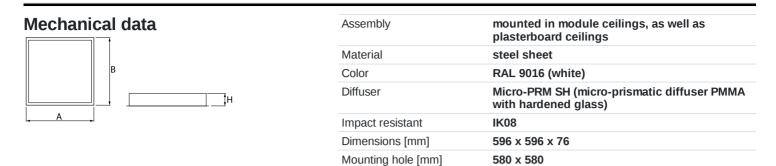

## Description

Luminary dedicated for the clean rooms of increased cleanliness class ISO 5-6. Luminary designed to module suspended ceilings, equipped with the highly efficient LED panels. Luminary body made from steel sheet, powder coated in white.