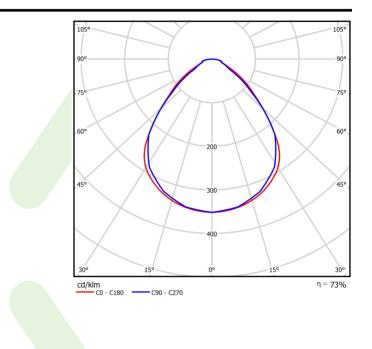

| Product information       | Category Clean Class 3-9                                                         |
|---------------------------|----------------------------------------------------------------------------------|
|                           | Family AGAT CLEAN CLASS 5-6 LED                                                  |
|                           | Name AGAT CLEAN CLASS 5-6 LED 6600 MICRO-PRM SH E IP65 34 840<br>KRG3K / 600X600 |
|                           | Index 19.4079.1321.34                                                            |
|                           | EAN 5901867418708                                                                |
|                           |                                                                                  |
| Light and electrical data | Light source LED                                                                 |
|                           | Luminous flux LED [lm] 7013                                                      |
|                           | LED power [W] <b>32,7</b>                                                        |
|                           | Luminaire luminous flux [lm] 5141                                                |
|                           | Power of luminaire [W] 36,6                                                      |
|                           | Luminaire's light efficiency [lm/W] 140,5                                        |
|                           | Color of the light [K] 4000                                                      |
|                           | CRI >80                                                                          |
|                           | SDCM (LED sources) 3                                                             |
|                           | Beam angle [°] (C0-C180) / (C90-C270) - 89° / 89°                                |
|                           | Photobiological risk class (IEC/EN <b>RG0</b> 62471)                             |
|                           | Protection against electric shock                                                |
|                           | Protection degree IP65                                                           |
|                           | Voltage 220240 V, 5060 Hz                                                        |
|                           | Lifetime of LED sources [h] 100000                                               |
|                           | Lx/By <b>L80/B10</b>                                                             |
|                           | Operating temperature range [°C] 5 ÷ 30                                          |
|                           | Driver standard on/off (E)                                                       |
|                           | Power factor $\cos \varphi$ >0,95                                                |
|                           | Circuit load capacity 25 (B10), 40 (B16), 39 (C10), 62 (C16)                     |

## A graph of light