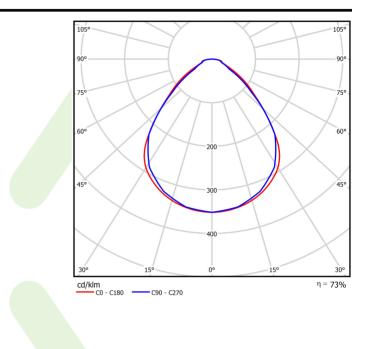

|





## A graph of light