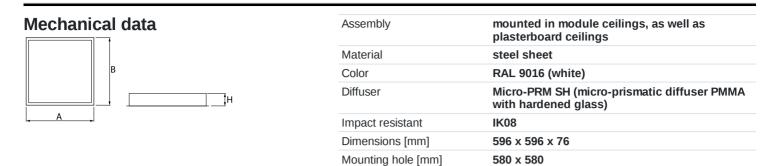

| Product information       | Category Clean Class 3-9                                                                                                                                                                                                                                                                                                                                                                                                                                                                                                                                                                                                                                                                                                                                                                                                                                                               |
|---------------------------|----------------------------------------------------------------------------------------------------------------------------------------------------------------------------------------------------------------------------------------------------------------------------------------------------------------------------------------------------------------------------------------------------------------------------------------------------------------------------------------------------------------------------------------------------------------------------------------------------------------------------------------------------------------------------------------------------------------------------------------------------------------------------------------------------------------------------------------------------------------------------------------|
|                           | Family AGAT CLEAN CLASS 5-6 LED                                                                                                                                                                                                                                                                                                                                                                                                                                                                                                                                                                                                                                                                                                                                                                                                                                                        |
|                           | Name AGAT CLEAN CLASS 5-6 LED 6500 MICRO-PRM SH E IP65 34 840<br>KRG3K / 600X600                                                                                                                                                                                                                                                                                                                                                                                                                                                                                                                                                                                                                                                                                                                                                                                                       |
|                           | Index 19.4079.1221.34                                                                                                                                                                                                                                                                                                                                                                                                                                                                                                                                                                                                                                                                                                                                                                                                                                                                  |
|                           | EAN <b>5901867418685</b>                                                                                                                                                                                                                                                                                                                                                                                                                                                                                                                                                                                                                                                                                                                                                                                                                                                               |
|                           | $\overbrace{LED} \textcircled{} \end{array}$ |
| Light and electrical data | Light source LED                                                                                                                                                                                                                                                                                                                                                                                                                                                                                                                                                                                                                                                                                                                                                                                                                                                                       |
|                           | Luminous flux LED [Im] 6679                                                                                                                                                                                                                                                                                                                                                                                                                                                                                                                                                                                                                                                                                                                                                                                                                                                            |
|                           | LED power [W] 31                                                                                                                                                                                                                                                                                                                                                                                                                                                                                                                                                                                                                                                                                                                                                                                                                                                                       |
|                           | Luminaire luminous flux [Im] 4896                                                                                                                                                                                                                                                                                                                                                                                                                                                                                                                                                                                                                                                                                                                                                                                                                                                      |
|                           | Power of luminaire [W] 34,7                                                                                                                                                                                                                                                                                                                                                                                                                                                                                                                                                                                                                                                                                                                                                                                                                                                            |
|                           | Luminaire's light efficiency [lm/W] 141,1                                                                                                                                                                                                                                                                                                                                                                                                                                                                                                                                                                                                                                                                                                                                                                                                                                              |
|                           | Color of the light [K] 4000                                                                                                                                                                                                                                                                                                                                                                                                                                                                                                                                                                                                                                                                                                                                                                                                                                                            |
|                           | CRI >80                                                                                                                                                                                                                                                                                                                                                                                                                                                                                                                                                                                                                                                                                                                                                                                                                                                                                |
|                           | SDCM (LED sources) 3                                                                                                                                                                                                                                                                                                                                                                                                                                                                                                                                                                                                                                                                                                                                                                                                                                                                   |
|                           | Beam angle [°] (C0-C180) / (C90-C270) - 89° / 89°                                                                                                                                                                                                                                                                                                                                                                                                                                                                                                                                                                                                                                                                                                                                                                                                                                      |
|                           | Photobiological risk class (IEC/EN RG0 62471)                                                                                                                                                                                                                                                                                                                                                                                                                                                                                                                                                                                                                                                                                                                                                                                                                                          |
|                           | Protection against electric shock                                                                                                                                                                                                                                                                                                                                                                                                                                                                                                                                                                                                                                                                                                                                                                                                                                                      |
|                           | Protection degree IP65                                                                                                                                                                                                                                                                                                                                                                                                                                                                                                                                                                                                                                                                                                                                                                                                                                                                 |
|                           | Voltage 220240 V, 5060 Hz                                                                                                                                                                                                                                                                                                                                                                                                                                                                                                                                                                                                                                                                                                                                                                                                                                                              |
|                           | Lifetime of LED sources [h] 100000                                                                                                                                                                                                                                                                                                                                                                                                                                                                                                                                                                                                                                                                                                                                                                                                                                                     |
|                           | Lx/By <b>L80/B10</b>                                                                                                                                                                                                                                                                                                                                                                                                                                                                                                                                                                                                                                                                                                                                                                                                                                                                   |
|                           | Operating temperature range [°C] 5 ÷ 30                                                                                                                                                                                                                                                                                                                                                                                                                                                                                                                                                                                                                                                                                                                                                                                                                                                |
|                           | Driver standard on/off (E)                                                                                                                                                                                                                                                                                                                                                                                                                                                                                                                                                                                                                                                                                                                                                                                                                                                             |
|                           | Power factor cos φ >0,95                                                                                                                                                                                                                                                                                                                                                                                                                                                                                                                                                                                                                                                                                                                                                                                                                                                               |
|                           | Circuit load capacity 25 (B10), 40 (B16), 39 (C10), 62 (C16)                                                                                                                                                                                                                                                                                                                                                                                                                                                                                                                                                                                                                                                                                                                                                                                                                           |