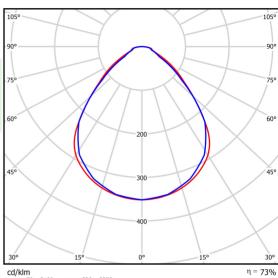

## A graph of light

580 x 580

## Light and electrical data

| Light source                              | LED                                    |
|-------------------------------------------|----------------------------------------|
| Luminous flux LED [lm]                    | 5343                                   |
| LED power [W]                             | 24,8                                   |
| Luminaire luminous flux [lm]              | 3916                                   |
| Power of luminaire [W]                    | 27,8                                   |
| Luminaire's light efficiency [lm/W]       | 140,9                                  |
| Color of the light [K]                    | 4000                                   |
| CRI                                       | >80                                    |
| SDCM (LED sources)                        | 3                                      |
| Beam angle [°]                            | (C0-C180) / (C90-C270) - 89° / 89°     |
| Photobiological risk class (IEC/EN 62471) | RG0                                    |
| Protection against electric shock         | I                                      |
| Protection degree                         | IP65                                   |
| Voltage                                   | 220240 V, 5060 Hz                      |
| Lifetime of LED sources [h]               | 100000                                 |
| Lx/By                                     | L80/B10                                |
| Operating temperature range [°C]          | 5 ÷ 30                                 |
| Driver                                    | standard on/off (E)                    |
| Power factor cos φ                        | >0,95                                  |
| Circuit load capacity                     | 25 (B10), 40 (B16), 39 (C10), 62 (C16) |