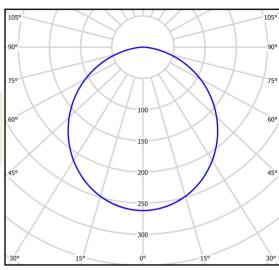

## A graph of light

## Light and electrical data

| Light source                              | LED                                         |
|-------------------------------------------|---------------------------------------------|
| Luminous flux LED [lm]                    | 11104                                       |
| LED power [W]                             | 54,5                                        |
| Luminaire luminous flux [lm]              | 8006                                        |
| Power of luminaire [W]                    | 61                                          |
| Luminaire's light efficiency [lm/W]       | 131,2                                       |
| Color of the light [K]                    | 3000                                        |
| CRI                                       | >80                                         |
| SDCM (LED sources)                        | 3                                           |
| Beam angle [°]                            | (C0-C180) / (C90-C270) - 109,6° /<br>109,6° |
| Photobiological risk class (IEC/EN 62471) | RG0                                         |
| Protection against electric shock         | 1                                           |
| Protection degree                         | IP65                                        |
| Voltage                                   | 220240 V, 5060 Hz                           |
| Lifetime of LED sources [h]               | 100000                                      |
| Lx/By                                     | L80/B10                                     |
| Operating temperature range [°C]          | 5 ÷ 30                                      |
| Driver                                    | standard on/off (E)                         |
| Power factor cos φ                        | >0,95                                       |
|                                           |                                             |