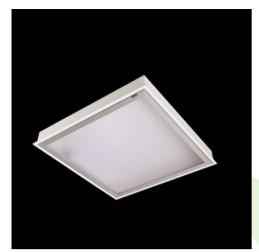

## **Description**

Luminary dedicated for the clean rooms of increased cleanliness class ISO 5-6. Luminary designed to module suspended ceilings, equipped with the highly efficient LED panels. Luminary body made from steel sheet, powder coated in white.

| hanical |  |
|---------|--|
|         |  |
|         |  |
|         |  |

| Assembly           | mounted in module ceilings, as well as plasterboard ceilings |
|--------------------|--------------------------------------------------------------|
| Material           | steel sheet                                                  |
| Color              | RAL 9016 (white)                                             |
| Diffuser           | SLM (laminated mat glass)                                    |
| Impact resistant   | IK08                                                         |
| Dimensions [mm]    | 596 x 596 x 76                                               |
| Mounting hole [mm] | 580 x 580                                                    |