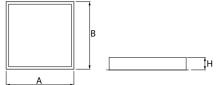

| hanical |  |
|---------|--|
|         |  |
|         |  |
|         |  |

| Assembly           | mounted in module ceilings, as well as plasterboard ceilings |
|--------------------|--------------------------------------------------------------|
| Material           | steel sheet                                                  |
| Color              | RAL 9016 (white)                                             |
| Diffuser           | SLM (laminated mat glass)                                    |
| Impact resistant   | IK08                                                         |
| Dimensions [mm]    | 596 x 596 x 76                                               |
| Mounting hole [mm] | 580 x 580                                                    |