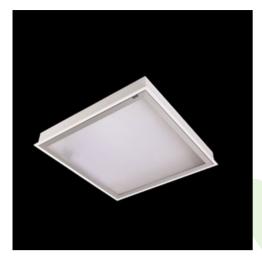

## **Description**

Luminary dedicated for the clean rooms of increased cleanliness class ISO 5-6. Luminary designed to module suspended ceilings, equipped with the highly efficient LED panels. Luminary body made from steel sheet, powder coated in white.

| hanical |  |
|---------|--|
| <br>    |  |

| Assembly           | mounted in module ceilings, as well as plasterboard ceilings |
|--------------------|--------------------------------------------------------------|
| Material           | steel sheet                                                  |
| Color              | RAL 9016 (white)                                             |
| Diffuser           | SLM (laminated mat glass)                                    |
| Impact resistant   | IK08                                                         |
| Dimensions [mm]    | 596 x 596 x 76                                               |
| Mounting hole [mm] | 580 x 580                                                    |