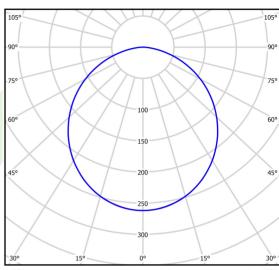

|



| hanical |  |
|---------|--|
| <br>    |  |



| Assembly           | mounted in module ceilings, as well as plasterboard ceilings |
|--------------------|--------------------------------------------------------------|
| Material           | steel sheet                                                  |
| Color              | RAL 9016 (white)                                             |
| Diffuser           | SLM (laminated mat glass)                                    |
| Impact resistant   | IK08                                                         |
| Dimensions [mm]    | 596 x 596 x 76                                               |
| Mounting hole [mm] | 580 x 580                                                    |

## A graph of light