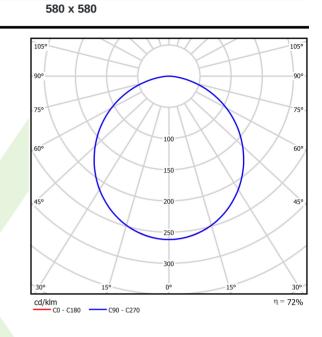

| Product information       | Category Clean Class 3-9                                                |
|---------------------------|-------------------------------------------------------------------------|
|                           | Family AGAT CLEAN CLASS 5-6 LED                                         |
|                           | Name AGAT CLEAN CLASS 5-6 LED 8800 SLM E IP65 34 830 KRG3K /<br>600X600 |
|                           | Index 19.4079.4411.34                                                   |
|                           | EAN 5901867419408                                                       |
|                           |                                                                         |
| Light and electrical data | Light source LED                                                        |
|                           | Luminous flux LED [Im] 8883                                             |
|                           | LED power [W] 43,6                                                      |
|                           | Luminaire luminous flux [Im] 6405                                       |
|                           | Power of luminaire [W] 48,8                                             |
|                           | Luminaire's light efficiency [lm/W] 131,3                               |
|                           | Color of the light [K] 3000                                             |
|                           | CRI >80                                                                 |
|                           | SDCM (LED sources) 3                                                    |
|                           | Beam angle [°] (C0-C180) / (C90-C270) - 109,6° /<br>109,6°              |
|                           | Photobiological risk class (IEC/EN <b>RG0</b> 62471)                    |
|                           | Protection against electric shock I                                     |
|                           | Protection degree IP65                                                  |
|                           | Voltage 220240 V, 5060 Hz                                               |
|                           | Lifetime of LED sources [h] 100000                                      |
|                           | Lx/By <b>L80/B10</b>                                                    |
|                           | Operating temperature range [°C] 5 ÷ 30                                 |
|                           | Driver standard on/off (E)                                              |
|                           | Power factor cos φ >0,95                                                |
|                           | Circuit load capacity <b>15 (B10), 25 (B16), 24 (C10), 38 (C1</b>       |

## A graph of light