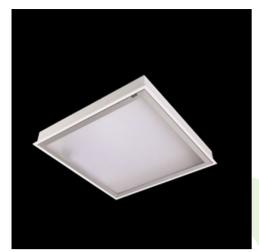

## **Description**

Luminary dedicated for the clean rooms of increased cleanliness class ISO 5-6. Luminary designed to module suspended ceilings, equipped with the highly efficient LED panels. Luminary body made from steel sheet, powder coated in white.

| hanical |  |
|---------|--|
| <br>    |  |

| Assembly           | mounted in module ceilings, as well as plasterboard ceilings |
|--------------------|--------------------------------------------------------------|
| Material           | steel sheet                                                  |
| Color              | RAL 9016 (white)                                             |
| Diffuser           | SLM (laminated mat glass)                                    |
| Impact resistant   | IK08                                                         |
| Dimensions [mm]    | 596 x 596 x 76                                               |
| Mounting hole [mm] | 580 x 580                                                    |