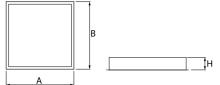

| hanical |  |
|---------|--|
| <br>    |  |

| Assembly           | mounted in module ceilings, as well as plasterboard ceilings |
|--------------------|--------------------------------------------------------------|
| Material           | steel sheet                                                  |
| Color              | RAL 9016 (white)                                             |
| Diffuser           | SLM (laminated mat glass)                                    |
| Impact resistant   | IK08                                                         |
| Dimensions [mm]    | 596 x 596 x 76                                               |
| Mounting hole [mm] | 580 x 580                                                    |