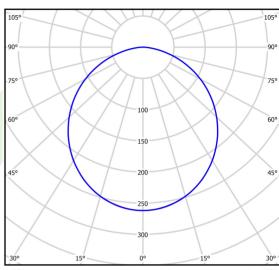

40 (B16), 39 (C10), 62 (C16)      |



| hanical |  |
|---------|--|
| <br>    |  |



| Assembly           | mounted in module ceilings, as well as plasterboard ceilings |
|--------------------|--------------------------------------------------------------|
| Material           | steel sheet                                                  |
| Color              | RAL 9016 (white)                                             |
| Diffuser           | SLM (laminated mat glass)                                    |
| Impact resistant   | IK08                                                         |
| Dimensions [mm]    | 596 x 596 x 76                                               |
| Mounting hole [mm] | 580 x 580                                                    |

## A graph of light