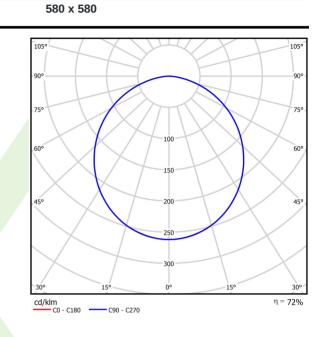

|
|                           | Lx/By <b>L80/B10</b>                                                  |
|                           | Operating temperature range [°C] 5 ÷ 30                               |
|                           | Driver standard on/off (E)                                            |
|                           | Power factor cos φ >0,95                                              |
|                           | Circuit load capacity 25 (B10), 40 (B16), 39 (C10), 62 (C             |



## **Mechanical data** mounted in module ceilings, as well as Assembly plasterboard ceilings Material steel sheet В Color RAL 9016 (white) SLM (laminated mat glass) Diffuser Ţн IK08 Impact resistant Dimensions [mm] 596 x 596 x 76

Mounting hole [mm]

## A graph of light