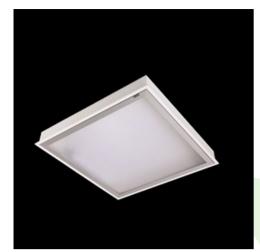

## **Description**

Luminary dedicated for the clean rooms of increased cleanliness class ISO 3-4. Luminary designed to module suspended ceilings, equipped with the highly efficient LED panels. Luminary body made from steel sheet, powder coated in white.

| Mec | hanica | al data |
|-----|--------|---------|
|     |        | 4       |

| Assembly           | mounted in module ceilings, as well as plasterboard ceilings |
|--------------------|--------------------------------------------------------------|
| Material           | steel sheet                                                  |
| Color              | RAL 9016 (white)                                             |
| Diffuser           | SHMR (hardened anti-reflective mat glass)                    |
| Impact resistant   | IK08                                                         |
| Weight [kg]        | 6,95                                                         |
| Dimensions [mm]    | 596 x 596 x 76                                               |
| Mounting hole [mm] | 580 x 580                                                    |