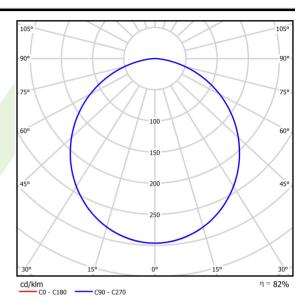

## A graph of light

## Light and electrical data

| Light source                              | LED                                         |
|-------------------------------------------|---------------------------------------------|
| Luminous flux LED [lm]                    | 7013                                        |
| LED power [W]                             | 32,7                                        |
| Luminaire luminous flux [lm]              | 5723                                        |
| Power of luminaire [W]                    | 36,6                                        |
| Luminaire's light efficiency [lm/W]       | 156,4                                       |
| Color of the light [K]                    | 4000                                        |
| CRI                                       | >80                                         |
| SDCM (LED sources)                        | 3                                           |
| Beam angle [°]                            | (C0-C180) / (C90-C270) - 109,6° /<br>109,6° |
| Photobiological risk class (IEC/EN 62471) | RG0                                         |
| Protection against electric shock         | I                                           |
| Protection degree                         | IP65                                        |
| Voltage                                   | 220240 V, 5060 Hz                           |
| Lifetime of LED sources [h]               | 100000                                      |
| Lx/By                                     | L80/B10                                     |
| Operating temperature range [°C]          | 5 ÷ 30                                      |
| Driver                                    | standard on/off (E)                         |
|                                           |                                             |
| Power factor cos φ                        | >0,95                                       |