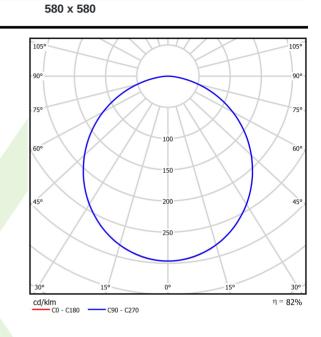

| Product information       | Category Clean Class 3-9                                             |         |
|---------------------------|----------------------------------------------------------------------|---------|
|                           | Family AGAT CLEAN CLASS 3-4 LED                                      |         |
|                           | Name AGAT CLEAN CLASS 3-4 LED 6600 SHMR E IP65 34 830 KRG<br>600X600 | G3K /   |
|                           | Index 19.4077.2311.34                                                |         |
|                           | EAN <b>5901867410177</b>                                             |         |
|                           |                                                                      | Ŕ       |
| Light and electrical data | Light source LED                                                     |         |
|                           | Luminous flux LED [Im] 66663                                         |         |
|                           | LED power [W] <b>32,7</b>                                            |         |
|                           | Luminaire luminous flux [lm] 5437                                    |         |
|                           | Power of luminaire [W] 36,6                                          |         |
|                           | Luminaire's light efficiency [lm/W] 148,6                            |         |
|                           | Color of the light [K] 3000                                          |         |
|                           | CRI >80                                                              |         |
|                           | SDCM (LED sources) 3                                                 |         |
|                           | Beam angle [°] (C0-C180) / (C90-C270) - 109,6°<br>109,6°             | ° I     |
|                           | Photobiological risk class (IEC/EN RG0 62471)                        |         |
|                           | Protection against electric shock                                    |         |
|                           | Protection degree IP65                                               |         |
|                           | Voltage 220240 V, 5060 Hz                                            |         |
|                           | Lifetime of LED sources [h] 100000                                   |         |
|                           | Lx/By <b>L80/B10</b>                                                 |         |
|                           | Operating temperature range [°C] 5 ÷ 30                              |         |
|                           | Driver standard on/off (E)                                           |         |
|                           | Power factor $\cos \varphi$ >0,95                                    |         |
|                           | Circuit load capacity 25 (B10), 40 (B16), 39 (C10), 62               | 2 (C16) |

## A graph of light