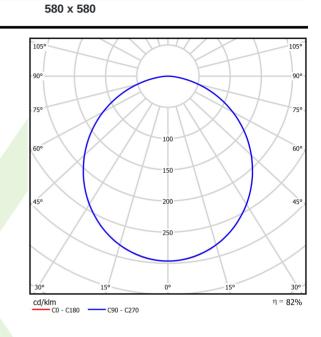

| Product information       | Category Clean Class 3-9                                              |
|---------------------------|-----------------------------------------------------------------------|
|                           | Family AGAT CLEAN CLASS 3-4 LED                                       |
|                           | Name AGAT CLEAN CLASS 3-4 LED 6500 SHMR E IP65 34 830 KRG3K / 600X600 |
|                           | Index 19.4077.2211.34                                                 |
|                           | EAN 5901867410153                                                     |
|                           |                                                                       |
| Light and electrical data | Light source LED                                                      |
|                           | Luminous flux LED [lm] 6345                                           |
|                           | LED power [W] 31                                                      |
|                           | Luminaire luminous flux [lm] 5178                                     |
|                           | Power of luminaire [W] 34,7                                           |
|                           | Luminaire's light efficiency [Im/W] 149,2                             |
|                           | Color of the light [K] 3000                                           |
|                           | CRI >80                                                               |
|                           | SDCM (LED sources) 3                                                  |
|                           | Beam angle [°] (C0-C180) / (C90-C270) - 109,6° /<br>109,6°            |
|                           | Photobiological risk class (IEC/EN RG0 62471)                         |
|                           | Protection against electric shock                                     |
|                           | Protection degree IP65                                                |
|                           | Voltage 220240 V, 5060 Hz                                             |
|                           | Lifetime of LED sources [h] 100000                                    |
|                           | Lx/By <b>L80/B10</b>                                                  |
|                           | Operating temperature range [°C] 5 ÷ 30                               |
|                           | Driver standard on/off (E)                                            |
|                           | Power factor cos φ >0,95                                              |
|                           | Circuit load capacity 25 (B10), 40 (B16), 39 (C10), 62 (C16)          |

## A graph of light