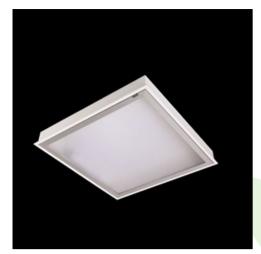

## **Description**

Luminary dedicated for the clean rooms of increased cleanliness class ISO 3-4. Luminary designed to module suspended ceilings, equipped with the highly efficient LED panels. Luminary body made from steel sheet, powder coated in white.

| Mechanical data | Assembly           | mounted in module ceilings, as well as plasterboard ceilings |
|-----------------|--------------------|--------------------------------------------------------------|
|                 | Material           | steel sheet                                                  |
| B               | Color              | RAL 9016 (white)                                             |
|                 | Diffuser           | SHMR (hardened anti-reflective mat glass)                    |
| Α Ι             | Impact resistant   | IK08                                                         |
| <del></del>     | Dimensions [mm]    | 1196 x 296 x 76                                              |
|                 | Mounting hole [mm] | 1180 x 280                                                   |