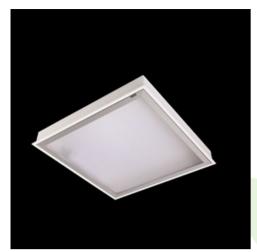

## **Description**

Luminary dedicated for the clean rooms of increased cleanliness class ISO 3-4. Luminary designed to module suspended ceilings, equipped with the highly efficient LED panels. Luminary body made from steel sheet, powder coated in white.

| Mechanical data | Assembly           | mounted in module ceilings, as well as plasterboard ceilings |
|-----------------|--------------------|--------------------------------------------------------------|
|                 | Material           | steel sheet                                                  |
| B               | Color              | RAL 9016 (white)                                             |
|                 | Diffuser           | SHMR (hardened anti-reflective mat glass)                    |
| Α Ι             | Impact resistant   | IK08                                                         |
| <del></del>     | Dimensions [mm]    | 1196 x 296 x 76                                              |
|                 | Mounting hole [mm] | 1180 x 280                                                   |