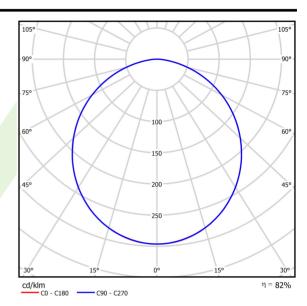

dule ceilings, as well as plasterboard ceilings |
|-----------------|--------------------|--------------------------------------------------------------|
|                 | Material           | steel sheet                                                  |
| B               | Color              | RAL 9016 (white)                                             |
|                 | Diffuser           | SHMR (hardened anti-reflective mat glass)                    |
| Α Ι             | Impact resistant   | IK08                                                         |
| <del></del>     | Dimensions [mm]    | 1196 x 296 x 76                                              |
|                 | Mounting hole [mm] | 1180 x 280                                                   |

## A graph of light