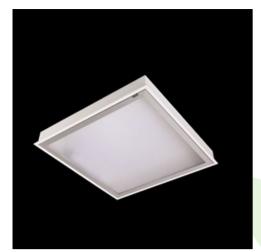

## **Description**

Luminary dedicated for the clean rooms of increased cleanliness class ISO 3-4. Luminary designed to module suspended ceilings, equipped with the highly efficient LED panels. Luminary body made from steel sheet, powder coated in white.

| Mechanical data | Assembly           | mounted in module ceilings, as well as plasterboard ceilings |
|-----------------|--------------------|--------------------------------------------------------------|
|                 | Material           | steel sheet                                                  |
| В               | Color              | RAL 9016 (white)                                             |
|                 | Diffuser           | SLMR (laminated anti-reflective mat glass)                   |
| A               | Impact resistant   | IK08                                                         |
| <del> </del>    | Dimensions [mm]    | 1196 x 596 x 76                                              |
|                 | Mounting hole [mm] | 1180 x 580                                                   |