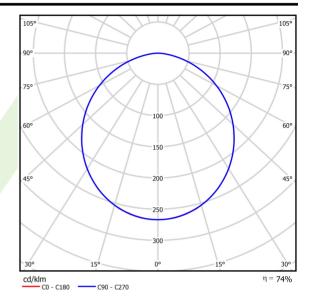

dule ceilings, as well as plasterboard ceilings |
|-----------------|--------------------|--------------------------------------------------------------|
|                 | Material           | steel sheet                                                  |
| В               | Color              | RAL 9016 (white)                                             |
|                 | Diffuser           | SLMR (laminated anti-reflective mat glass)                   |
| A               | Impact resistant   | IK08                                                         |
| <del> </del>    | Dimensions [mm]    | 1196 x 596 x 76                                              |
|                 | Mounting hole [mm] | 1180 x 580                                                   |

## A graph of light