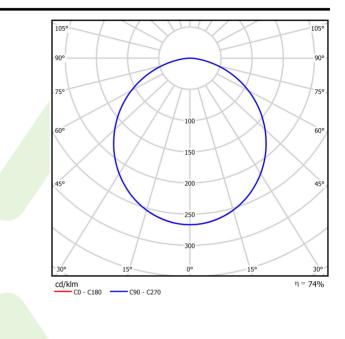

| Product information       | Category Clean Class 3-9                                              |
|---------------------------|-----------------------------------------------------------------------|
|                           | Family AGAT CLEAN CLASS 3-4 LED                                       |
|                           | Name AGAT CLEAN CLASS 3-4 LED 13200 SLMR E IP65 34 840 KRG3K 1200X600 |
|                           | Index 19.4077.6821.34                                                 |
|                           | EAN <b>5901867410306</b>                                              |
|                           |                                                                       |
| Light and electrical data | Light source LED                                                      |
|                           | Luminous flux LED [Im] 14026                                          |
|                           | LED power [W] 65,4                                                    |
|                           | Luminaire luminous flux [lm] 10309                                    |
|                           | Power of luminaire [W] 73,2                                           |
|                           | Luminaire's light efficiency [lm/W] 140,8                             |
|                           | Color of the light [K] 4000                                           |
|                           | CRI >80                                                               |
|                           | SDCM (LED sources) 3                                                  |
|                           | Beam angle [°] (C0-C180) / (C90-C270) - 109,6° /<br>109,6°            |
|                           | Photobiological risk class (IEC/EN RG0 62471)                         |
|                           | Protection against electric shock                                     |
|                           | Protection degree IP65                                                |
|                           | Voltage 220240 V, 5060 Hz                                             |
|                           | Lifetime of LED sources [h] 100000                                    |
|                           | Lx/By <b>L80/B10</b>                                                  |
|                           | Operating temperature range [°C] 5 ÷ 30                               |
|                           | Driver standard on/off (E)                                            |
|                           | Power factor $\cos \phi$ >0,95                                        |
|                           | Circuit load capacity 12(B10), 20 (B16), 19 (C10), 31 (C16)           |

## A graph of light