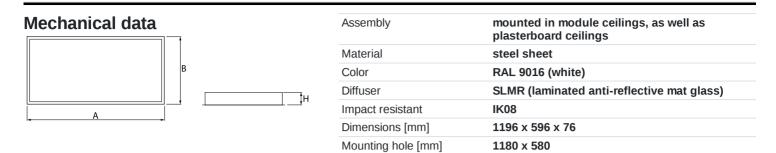

## Description

Luminary dedicated for the clean rooms of increased cleanliness class ISO 3-4. Luminary designed to module suspended ceilings, equipped with the highly efficient LED panels. Luminary body made from steel sheet, powder coated in white.