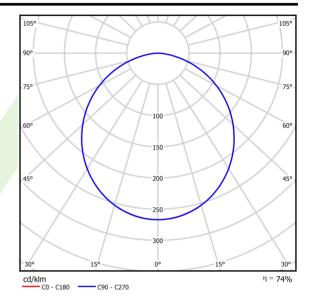

## Light and electrical data

| Light source                              | LED                                         |
|-------------------------------------------|---------------------------------------------|
| Luminous flux LED [lm]                    | 10686                                       |
| LED power [W]                             | 49,6                                        |
| Luminaire luminous flux [lm]              | 7854                                        |
| Power of luminaire [W]                    | 55,6                                        |
| Luminaire's light efficiency [lm/W]       | 141,3                                       |
| Color of the light [K]                    | 4000                                        |
| CRI                                       | >80                                         |
| SDCM (LED sources)                        | 3                                           |
| Beam angle [°]                            | (C0-C180) / (C90-C270) - 109,6° /<br>109,6° |
| Photobiological risk class (IEC/EN 62471) | RG0                                         |
| Protection against electric shock         | I                                           |
| Protection degree                         | IP65                                        |
| Voltage                                   | 220240 V, 5060 Hz                           |
|                                           |                                             |
| Lifetime of LED sources [h]               | 100000                                      |
| Lx/By                                     | L80/B10                                     |
|                                           |                                             |
| Lx/By                                     | L80/B10                                     |
| Lx/By Operating temperature range [°C]    | L80/B10<br>5 ÷ 30                           |

## A graph of light