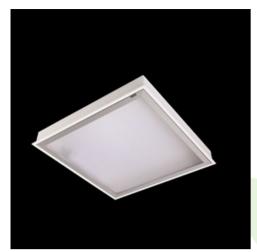

## **Description**

Luminary dedicated for the clean rooms of increased cleanliness class ISO 3-4. Luminary designed to module suspended ceilings, equipped with the highly efficient LED panels. Luminary body made from steel sheet, powder coated in white.

| Mechanical data | Assembly           | mounted in module ceilings, as well as plasterboard ceilings |
|-----------------|--------------------|--------------------------------------------------------------|
|                 | Material           | steel sheet                                                  |
| В               | Color              | RAL 9016 (white)                                             |
|                 | Diffuser           | SLMR (laminated anti-reflective mat glass)                   |
| A               | Impact resistant   | IK08                                                         |
| <del> </del>    | Dimensions [mm]    | 1196 x 596 x 76                                              |
|                 | Mounting hole [mm] | 1180 x 580                                                   |