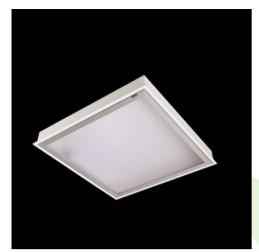

## **Description**

Luminary dedicated for the clean rooms of increased cleanliness class ISO 3-4. Luminary designed to module suspended ceilings, equipped with the highly efficient LED panels. Luminary body made from steel sheet, powder coated in white.

| Mechanical data | Assembly           | mounted in module ceilings, as well as plasterboard ceilings |
|-----------------|--------------------|--------------------------------------------------------------|
|                 | Material           | steel sheet                                                  |
| В               | Color              | RAL 9016 (white)                                             |
|                 | Diffuser           | SLMR (laminated anti-reflective mat glass)                   |
| A               | Impact resistant   | IK08                                                         |
| <del> </del>    | Dimensions [mm]    | 1196 x 596 x 76                                              |
|                 | Mounting hole [mm] | 1180 x 580                                                   |