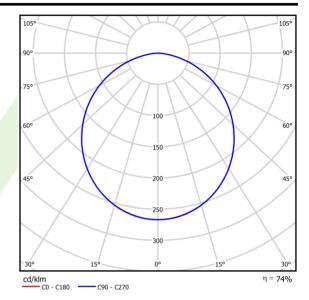

| Light source                              | LED                                         |
|-------------------------------------------|---------------------------------------------|
| Luminous flux LED [lm]                    | 10152                                       |
| LED power [W]                             | 49,6                                        |
| Luminaire luminous flux [lm]              | 7462                                        |
| Power of luminaire [W]                    | 55,6                                        |
| Luminaire's light efficiency [lm/W]       | 134,2                                       |
| Color of the light [K]                    | 3000                                        |
| CRI                                       | >80                                         |
| SDCM (LED sources)                        | 3                                           |
| Beam angle [°]                            | (C0-C180) / (C90-C270) - 109,6° /<br>109,6° |
| Photobiological risk class (IEC/EN 62471) | RG0                                         |
| Protection against electric shock         | I                                           |
| Protection degree                         | IP65                                        |
| Voltage                                   | 220240 V, 5060 Hz                           |
| Lifetime of LED sources [h]               | 100000                                      |
| Lx/By                                     | L80/B10                                     |
| Operating temperature range [°C]          | 5 ÷ 30                                      |
| Driver                                    | standard on/off (E)                         |
| Power factor cos φ                        | >0,95                                       |
| Circuit load capacity                     | 16 (B10), 26 (B16), 23 (C10), 37 (C16)      |

## A graph of light