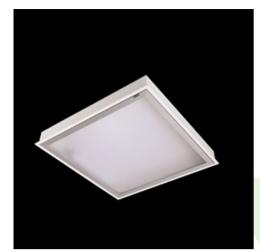

## **Description**

Luminary dedicated for the clean rooms of increased cleanliness class ISO 3-4. Luminary designed to module suspended ceilings, equipped with the highly efficient LED panels. Luminary body made from steel sheet, powder coated in white.

| Mechanical data                                                                                                                                                                                                                                                                                                                                                                                                                                                                                                                                                                                                                                                                                                                                                                                                                                                                                                                                                                                                                                                                                                                                                                                                                                                                                                                                                                                                                                                                                                                                                                                                                                                                                                                                                                                                                                                                                                                                                                                                                                                                                                                | Assembly           | mounted in module ceilings, as well as plasterboard ceilings |
|--------------------------------------------------------------------------------------------------------------------------------------------------------------------------------------------------------------------------------------------------------------------------------------------------------------------------------------------------------------------------------------------------------------------------------------------------------------------------------------------------------------------------------------------------------------------------------------------------------------------------------------------------------------------------------------------------------------------------------------------------------------------------------------------------------------------------------------------------------------------------------------------------------------------------------------------------------------------------------------------------------------------------------------------------------------------------------------------------------------------------------------------------------------------------------------------------------------------------------------------------------------------------------------------------------------------------------------------------------------------------------------------------------------------------------------------------------------------------------------------------------------------------------------------------------------------------------------------------------------------------------------------------------------------------------------------------------------------------------------------------------------------------------------------------------------------------------------------------------------------------------------------------------------------------------------------------------------------------------------------------------------------------------------------------------------------------------------------------------------------------------|--------------------|--------------------------------------------------------------|
|                                                                                                                                                                                                                                                                                                                                                                                                                                                                                                                                                                                                                                                                                                                                                                                                                                                                                                                                                                                                                                                                                                                                                                                                                                                                                                                                                                                                                                                                                                                                                                                                                                                                                                                                                                                                                                                                                                                                                                                                                                                                                                                                | Material           | steel sheet                                                  |
| B                                                                                                                                                                                                                                                                                                                                                                                                                                                                                                                                                                                                                                                                                                                                                                                                                                                                                                                                                                                                                                                                                                                                                                                                                                                                                                                                                                                                                                                                                                                                                                                                                                                                                                                                                                                                                                                                                                                                                                                                                                                                                                                              | Color              | RAL 9016 (white)                                             |
| THE STATE OF THE S | Diffuser           | SHMR (hardened anti-reflective mat glass)                    |
| A                                                                                                                                                                                                                                                                                                                                                                                                                                                                                                                                                                                                                                                                                                                                                                                                                                                                                                                                                                                                                                                                                                                                                                                                                                                                                                                                                                                                                                                                                                                                                                                                                                                                                                                                                                                                                                                                                                                                                                                                                                                                                                                              | Impact resistant   | IK08                                                         |
| <del> </del>                                                                                                                                                                                                                                                                                                                                                                                                                                                                                                                                                                                                                                                                                                                                                                                                                                                                                                                                                                                                                                                                                                                                                                                                                                                                                                                                                                                                                                                                                                                                                                                                                                                                                                                                                                                                                                                                                                                                                                                                                                                                                                                   | Dimensions [mm]    | 1196 x 596 x 76                                              |
|                                                                                                                                                                                                                                                                                                                                                                                                                                                                                                                                                                                                                                                                                                                                                                                                                                                                                                                                                                                                                                                                                                                                                                                                                                                                                                                                                                                                                                                                                                                                                                                                                                                                                                                                                                                                                                                                                                                                                                                                                                                                                                                                | Mounting hole [mm] | 1180 x 580                                                   |