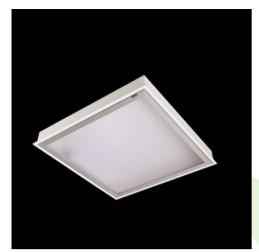

## **Description**

Luminary dedicated for the clean rooms of increased cleanliness class ISO 3-4. Luminary designed to module suspended ceilings, equipped with the highly efficient LED panels. Luminary body made from steel sheet, powder coated in white.

| Mechanical data                                                                                                                                                                                                                                                                                                                                                                                                                                                                                                                                                                                                                                                                                                                                                                                                                                                                                                                                                                                                                                                                                                                                                                                                                                                                                                                                                                                                                                                                                                                                                                                                                                                                                                                                                                                                                                                                                                                                                                                                                                                                                                                | Assembly           | mounted in module ceilings, as well as plasterboard ceilings |
|--------------------------------------------------------------------------------------------------------------------------------------------------------------------------------------------------------------------------------------------------------------------------------------------------------------------------------------------------------------------------------------------------------------------------------------------------------------------------------------------------------------------------------------------------------------------------------------------------------------------------------------------------------------------------------------------------------------------------------------------------------------------------------------------------------------------------------------------------------------------------------------------------------------------------------------------------------------------------------------------------------------------------------------------------------------------------------------------------------------------------------------------------------------------------------------------------------------------------------------------------------------------------------------------------------------------------------------------------------------------------------------------------------------------------------------------------------------------------------------------------------------------------------------------------------------------------------------------------------------------------------------------------------------------------------------------------------------------------------------------------------------------------------------------------------------------------------------------------------------------------------------------------------------------------------------------------------------------------------------------------------------------------------------------------------------------------------------------------------------------------------|--------------------|--------------------------------------------------------------|
|                                                                                                                                                                                                                                                                                                                                                                                                                                                                                                                                                                                                                                                                                                                                                                                                                                                                                                                                                                                                                                                                                                                                                                                                                                                                                                                                                                                                                                                                                                                                                                                                                                                                                                                                                                                                                                                                                                                                                                                                                                                                                                                                | Material           | steel sheet                                                  |
| B                                                                                                                                                                                                                                                                                                                                                                                                                                                                                                                                                                                                                                                                                                                                                                                                                                                                                                                                                                                                                                                                                                                                                                                                                                                                                                                                                                                                                                                                                                                                                                                                                                                                                                                                                                                                                                                                                                                                                                                                                                                                                                                              | Color              | RAL 9016 (white)                                             |
| THE STATE OF THE S | Diffuser           | SHMR (hardened anti-reflective mat glass)                    |
| A                                                                                                                                                                                                                                                                                                                                                                                                                                                                                                                                                                                                                                                                                                                                                                                                                                                                                                                                                                                                                                                                                                                                                                                                                                                                                                                                                                                                                                                                                                                                                                                                                                                                                                                                                                                                                                                                                                                                                                                                                                                                                                                              | Impact resistant   | IK08                                                         |
| <del> </del>                                                                                                                                                                                                                                                                                                                                                                                                                                                                                                                                                                                                                                                                                                                                                                                                                                                                                                                                                                                                                                                                                                                                                                                                                                                                                                                                                                                                                                                                                                                                                                                                                                                                                                                                                                                                                                                                                                                                                                                                                                                                                                                   | Dimensions [mm]    | 1196 x 596 x 76                                              |
|                                                                                                                                                                                                                                                                                                                                                                                                                                                                                                                                                                                                                                                                                                                                                                                                                                                                                                                                                                                                                                                                                                                                                                                                                                                                                                                                                                                                                                                                                                                                                                                                                                                                                                                                                                                                                                                                                                                                                                                                                                                                                                                                | Mounting hole [mm] | 1180 x 580                                                   |