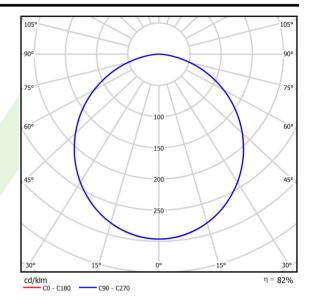

| Mounting hole [mm] | 1180 x 580                                                   |

## A graph of light