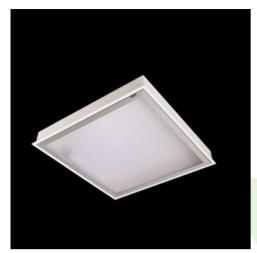

## **Description**

Luminary dedicated for the clean rooms of increased cleanliness class ISO 3-4. Luminary designed to module suspended ceilings, equipped with the highly efficient LED panels. Luminary body made from steel sheet, powder coated in white.

| Mechanical data                                                                                                                                                                                                                                                                                                                                                                                                                                                                                                                                                                                                                                                                                                                                                                                                                                                                                                                                                                                                                                                                                                                                                                                                                                                                                                                                                                                                                                                                                                                                                                                                                                                                                                                                                                                                                                                                                                                                                                                                                                                                                                                | Assembly           | mounted in module ceilings, as well as plasterboard ceilings |
|--------------------------------------------------------------------------------------------------------------------------------------------------------------------------------------------------------------------------------------------------------------------------------------------------------------------------------------------------------------------------------------------------------------------------------------------------------------------------------------------------------------------------------------------------------------------------------------------------------------------------------------------------------------------------------------------------------------------------------------------------------------------------------------------------------------------------------------------------------------------------------------------------------------------------------------------------------------------------------------------------------------------------------------------------------------------------------------------------------------------------------------------------------------------------------------------------------------------------------------------------------------------------------------------------------------------------------------------------------------------------------------------------------------------------------------------------------------------------------------------------------------------------------------------------------------------------------------------------------------------------------------------------------------------------------------------------------------------------------------------------------------------------------------------------------------------------------------------------------------------------------------------------------------------------------------------------------------------------------------------------------------------------------------------------------------------------------------------------------------------------------|--------------------|--------------------------------------------------------------|
|                                                                                                                                                                                                                                                                                                                                                                                                                                                                                                                                                                                                                                                                                                                                                                                                                                                                                                                                                                                                                                                                                                                                                                                                                                                                                                                                                                                                                                                                                                                                                                                                                                                                                                                                                                                                                                                                                                                                                                                                                                                                                                                                | Material           | steel sheet                                                  |
| B                                                                                                                                                                                                                                                                                                                                                                                                                                                                                                                                                                                                                                                                                                                                                                                                                                                                                                                                                                                                                                                                                                                                                                                                                                                                                                                                                                                                                                                                                                                                                                                                                                                                                                                                                                                                                                                                                                                                                                                                                                                                                                                              | Color              | RAL 9016 (white)                                             |
| THE STATE OF THE S | Diffuser           | SHMR (hardened anti-reflective mat glass)                    |
| A                                                                                                                                                                                                                                                                                                                                                                                                                                                                                                                                                                                                                                                                                                                                                                                                                                                                                                                                                                                                                                                                                                                                                                                                                                                                                                                                                                                                                                                                                                                                                                                                                                                                                                                                                                                                                                                                                                                                                                                                                                                                                                                              | Impact resistant   | IK08                                                         |
| <del> </del>                                                                                                                                                                                                                                                                                                                                                                                                                                                                                                                                                                                                                                                                                                                                                                                                                                                                                                                                                                                                                                                                                                                                                                                                                                                                                                                                                                                                                                                                                                                                                                                                                                                                                                                                                                                                                                                                                                                                                                                                                                                                                                                   | Dimensions [mm]    | 1196 x 596 x 76                                              |
|                                                                                                                                                                                                                                                                                                                                                                                                                                                                                                                                                                                                                                                                                                                                                                                                                                                                                                                                                                                                                                                                                                                                                                                                                                                                                                                                                                                                                                                                                                                                                                                                                                                                                                                                                                                                                                                                                                                                                                                                                                                                                                                                | Mounting hole [mm] | 1180 x 580                                                   |