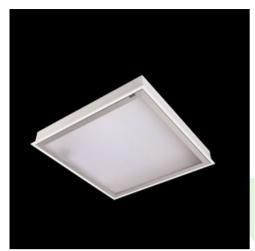

## **Description**

Luminary dedicated for the clean rooms of increased cleanliness class ISO 3-4. Luminary designed to module suspended ceilings, equipped with the highly efficient LED panels. Luminary body made from steel sheet, powder coated in white.

| Mechanical data | Assembly           | mounted in module ceilings, as well as plasterboard ceilings |
|-----------------|--------------------|--------------------------------------------------------------|
|                 | Material           | steel sheet                                                  |
| B               | Color              | RAL 9016 (white)                                             |
| TH.             | Diffuser           | SHMR (hardened anti-reflective mat glass)                    |
| A               | Impact resistant   | IK08                                                         |
| <del></del>     | Dimensions [mm]    | 1196 x 596 x 76                                              |
|                 | Mounting hole [mm] | 1180 x 580                                                   |