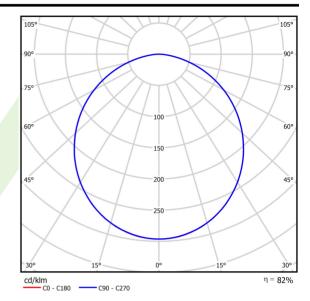

## A graph of light

## Light and electrical data

| Light source                              | LED                                         |  |
|-------------------------------------------|---------------------------------------------|--|
| Luminous flux LED [lm]                    | 7614                                        |  |
| LED power [W]                             | 37,2                                        |  |
| Luminaire luminous flux [lm]              | 6213                                        |  |
| Power of luminaire [W]                    | 41,7                                        |  |
| Luminaire's light efficiency [lm/W]       | 149                                         |  |
| Color of the light [K]                    | 3000                                        |  |
| CRI                                       | >80                                         |  |
| SDCM (LED sources)                        | 3                                           |  |
| Beam angle [°]                            | (C0-C180) / (C90-C270) - 109,6° /<br>109,6° |  |
| Photobiological risk class (IEC/EN 62471) | RG0                                         |  |
| Protection against electric shock         | I                                           |  |
| Protection degree                         | IP65                                        |  |
| Voltage                                   | 220240 V, 5060 Hz                           |  |
| Lifetime of LED sources [h]               | 100000                                      |  |
| Lx/By                                     | L80/B10                                     |  |
| Operating temperature range [°C]          | 5 ÷ 30                                      |  |
| Driver                                    | standard on/off (E)                         |  |
| Power factor cos φ                        | >0,95                                       |  |
| Circuit load capacity                     | 25 (B10), 40 (B16), 39 (C10), 62 (C16)      |  |