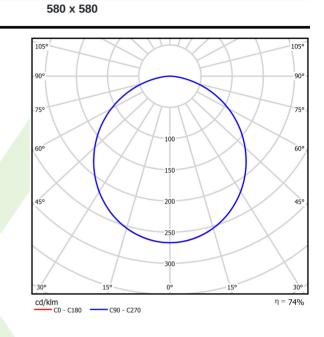

| Product information       | Category Clean Class 3-9                                            |
|---------------------------|---------------------------------------------------------------------|
|                           | Family AGAT CLEAN CLASS 3-4 LED                                     |
|                           | Name AGAT CLEAN CLASS 3-4 LED 8800 SLMR E IP65 34 840 KRG3K 600X600 |
|                           | Index 19.4077.4521.34                                               |
|                           | EAN 5901867410467                                                   |
|                           |                                                                     |
| Light and electrical data | Light source LED                                                    |
|                           | Luminous flux LED [Im] 9351                                         |
|                           | LED power [W] 43,6                                                  |
|                           | Luminaire luminous flux [lm] 6873                                   |
|                           | Power of luminaire [W] 48,8                                         |
|                           | Luminaire's light efficiency [Im/W] 140,8                           |
|                           | Color of the light [K] 4000                                         |
|                           | CRI >80                                                             |
|                           | SDCM (LED sources) 3                                                |
|                           | Beam angle [°] (C0-C180) / (C90-C270) - 109,6° /<br>109,6°          |
|                           | Photobiological risk class (IEC/EN <b>RG0</b> 62471)                |
|                           | Protection against electric shock                                   |
|                           | Protection degree IP65                                              |
|                           | Voltage 220240 V, 5060 Hz                                           |
|                           | Lifetime of LED sources [h] 100000                                  |
|                           | Lx/By <b>L80/B10</b>                                                |
|                           | Operating temperature range [°C] 5 ÷ 30                             |
|                           | Driver standard on/off (E)                                          |
|                           | Power factor cos φ >0,95                                            |
|                           | Circuit load capacity 15 (B10), 25 (B16), 24 (C10), 38 (C           |

## A graph of light