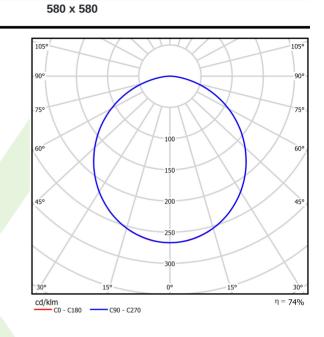

## A graph of light

| Product information       | Category Clean Class 3-9                                           |          |
|---------------------------|--------------------------------------------------------------------|----------|
|                           | Family AGAT CLEAN CLASS 3-4 LED                                    |          |
|                           | Name AGAT CLEAN CLASS 3-4 LED 6500 SLMR E IP65 34 840 K<br>600X600 | RG3K /   |
|                           | Index 19.4077.4221.34                                              |          |
|                           | EAN 5901867410382                                                  |          |
|                           |                                                                    |          |
| Light and electrical data | Light source LED                                                   |          |
|                           | Luminous flux LED [Im] 6679                                        |          |
|                           | LED power [W] 31                                                   |          |
|                           | Luminaire luminous flux [Im] 4909                                  |          |
|                           | Power of luminaire [W] 34,7                                        |          |
|                           | Luminaire's light efficiency [lm/W] 141,5                          |          |
|                           | Color of the light [K] 4000                                        |          |
|                           | CRI >80                                                            |          |
|                           | SDCM (LED sources) 3                                               |          |
|                           | Beam angle [°] (C0-C180) / (C90-C270) - 109,<br>109,6°             | 6° /     |
|                           | Photobiological risk class (IEC/EN <b>RG0</b> 62471)               |          |
|                           | Protection against electric shock I                                |          |
|                           | Protection degree IP65                                             |          |
|                           | Voltage 220240 V, 5060 Hz                                          |          |
|                           | Lifetime of LED sources [h] 100000                                 |          |
|                           | Lx/By <b>L80/B10</b>                                               |          |
|                           | Operating temperature range [°C] 5 ÷ 30                            |          |
|                           | Driver standard on/off (E)                                         |          |
|                           | Power factor $\cos \phi$ >0,95                                     |          |
|                           | Circuit load capacity <b>25 (B10), 40 (B16), 39 (C10), 6</b>       | 62 (C16) |