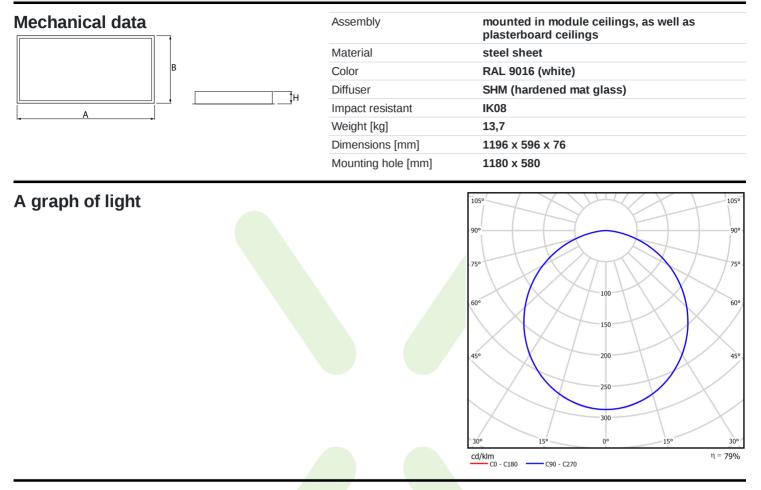

## Light and electrical data

| Light source                              | LED                                         |
|-------------------------------------------|---------------------------------------------|
| Luminous flux LED [lm]                    | 12426                                       |
| LED power [W]                             | 72,6                                        |
| Luminaire luminous flux [lm]              | 9829                                        |
| Power of luminaire [W]                    | 81,3                                        |
| Luminaire's light efficiency [lm/W]       | 120,9                                       |
| Color of the light [K]                    | 4000                                        |
| CRI                                       | >95                                         |
| SDCM (LED sources)                        | 3                                           |
| Beam angle [°]                            | (C0-C180) / (C90-C270) - 109,6° /<br>109,6° |
| Photobiological risk class (IEC/EN 62471) | RG0                                         |
| Protection against electric shock         | I                                           |
| Protection degree                         | IP65                                        |
| Voltage                                   | 220240 V, 5060 Hz                           |
| Lifetime of LED sources [h]               | 100000                                      |
| Lx/By                                     | L80/B10                                     |
| Operating temperature range [°C]          | 5 ÷ 30                                      |
| Driver                                    | standard on/off (E)                         |
| Power factor $\cos \phi$                  | >0,95                                       |
| Circuit load capacity                     | 12 (B10), 20 (B16), 19 (C10), 31 (C16)      |