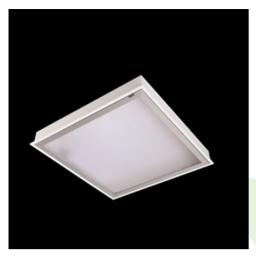

## Product: AGAT CLEAN LED CRI95 10800 SHM E IP65 34 940 / 1200X600 Index: 19.4073.3641.34

## Description

Luxiona Poland as the only company in Europe has obtained CRI>95 for its luminaries (it provides high level of R9 and R13 that faithfully render the color of blood and tissue). Luminary recommended for operating theatres - lighting that is applied should faithfully render the color of blood, tissue, and skin (R9 responsible for rendering "deep red" color, and R13 responsible for rendering "light orange" color). Luminary designed to module and gypsum and cardboard suspended ceilings, equipped with the highly efficient LED panels. Luminary body made from steel sheet, powder coated in white. Optical systems and diffusers mounted in an aluminum frame.