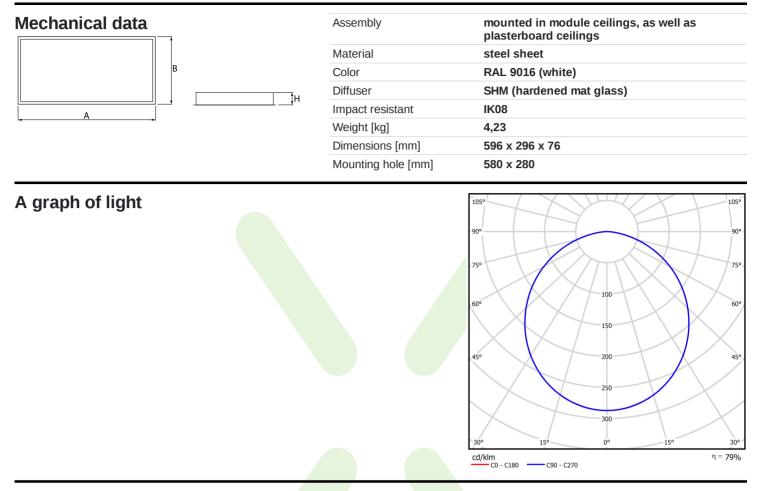

## Light and electrical data

| Light source                              | LED                                         |
|-------------------------------------------|---------------------------------------------|
| Luminous flux LED [lm]                    | 4142                                        |
| LED power [W]                             | 24,2                                        |
| Luminaire luminous flux [lm]              | 3276                                        |
| Power of luminaire [W]                    | 27,1                                        |
| Luminaire's light efficiency [lm/W]       | 120,9                                       |
| Color of the light [K]                    | 4000                                        |
| CRI                                       | >95                                         |
| SDCM (LED sources)                        | 3                                           |
| Beam angle [°]                            | (C0-C180) / (C90-C270) - 109,6° /<br>109,6° |
| Photobiological risk class (IEC/EN 62471) | RG0                                         |
| Protection against electric shock         | I                                           |
| Protection degree                         | IP65                                        |
| Voltage                                   | 220240 V, 5060 Hz                           |
| Lifetime of LED sources [h]               | 100000                                      |
| Lx/By                                     | L80/B10                                     |
| Operating temperature range [°C]          | 5 ÷ 30                                      |
| Driver                                    | DIM DALI (EDD)                              |
| Power factor $\cos \phi$                  | >0,95                                       |
| Circuit load capacity                     | 17 (B10), 28 (B16), 26 (C10), 41 (C16)      |