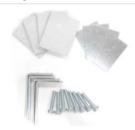

## Accessories

Index 2M-X414LKPIPT5 Name Mounting clips set for plasterboard ceiling

Luminous flux tolerance +/- 10%. Power tolerance +/- 10%. Technical data may be changed. Photos of the luminaires may differ from reality. Date of last update: 22-08-2025