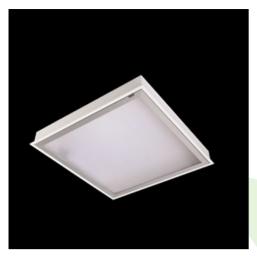

## Description

Luxiona Poland as the only company in Europe has obtained CRI>95 for its luminaries (it provides high level of R9 and R13 that faithfully render the color of blood and tissue). Luminary recommended for operating theatres - lighting that is applied should faithfully render the color of blood, tissue, and skin (R9 responsible for rendering "deep red" color, and R13 responsible for rendering "light orange" color). Luminary designed to module and gypsum and cardboard suspended ceilings, equipped with the highly efficient LED panels. Luminary body made from steel sheet, powder coated in white. Optical systems and diffusers mounted in an aluminum frame.