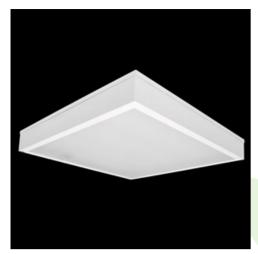

Product: AGAT CLEAN-ECO LED CRI95 5400 PLX E IP65 34 940 / 600X600

Index: 19.4072.2141.34

## **Description**

LUXIONA Poland as the only company in Europe has obtained CRI>95 for its luminaries (it provides high level of R9 and R13 that faithfully render the color of blood and tissue). Luminary recommended for operating theatres - lighting that is applied should faithfully render the color of blood, tissue, and skin (R9 responsible for rendering "deep red" color, and R13 responsible for rendering "light orange" color). Luminary designed to module suspended ceilings, equipped with the highly efficient LED panels. Luminary body made from steel sheet, powder coated in white. Diffusers permanently mounted, no aluminum frame. Luminary recommended for: emergency departments, intensive care units, and treatment rooms.

|      | าาทเ   | 221  | A つtつ |
|------|--------|------|-------|
| Mecl | 14111  | L-di | uala  |
|      | 100111 | ~~:  | -     |

| Assembly         | mounted in module ceilings |
|------------------|----------------------------|
| Material         | steel sheet                |
| Color            | RAL 9016 (white)           |
| Diffuser         | PLX (PMMA opal)            |
| Impact resistant | IK04                       |
| Weight [kg]      | 3,9                        |
| Dimensions [mm]  | 596 x 596 x 75             |