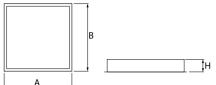

|      | าาทเ   | 221  | A つtつ |
|------|--------|------|-------|
| Mecl | 14111  | L-di | uala  |
|      | 100111 | ~~:  | -     |

| Assembly         | mounted in module ceilings |
|------------------|----------------------------|
| Material         | steel sheet                |
| Color            | RAL 9016 (white)           |
| Diffuser         | PLX (PMMA opal)            |
| Impact resistant | IK04                       |
| Weight [kg]      | 3,9                        |
| Dimensions [mm]  | 596 x 596 x 75             |