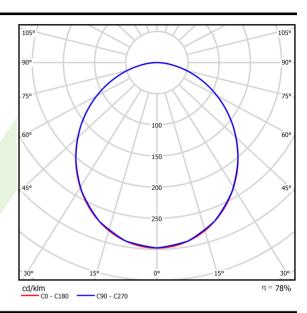

# Light and electrical data

| Light source                              | LED                                       |
|-------------------------------------------|-------------------------------------------|
| Luminous flux LED [lm]                    | 6213                                      |
| LED power [W]                             | 36,3                                      |
| Luminaire luminous flux [lm]              | 4877                                      |
| Power of luminaire [W]                    | 40,7                                      |
| Luminaire's light efficiency [lm/W]       | 119,8                                     |
| Color of the light [K]                    | 4000                                      |
| CRI                                       | >95                                       |
| SDCM (LED sources)                        | 3                                         |
| Beam angle [°]                            | (C0-C180) / (C90-C270) - 105° /<br>104,8° |
| Photobiological risk class (IEC/EN 62471) | RG0                                       |
| Protection against electric shock         | I                                         |
| Protection degree                         | IP65                                      |
| Voltage                                   | 220240 V, 5060 Hz                         |
| Lifetime of LED sources [h]               | 100000                                    |
| 2.3                                       |                                           |
| Lx/By                                     | L80/B10                                   |
| Lx/By Operating temperature range [°C]    | L80/B10<br>5 ÷ 30                         |
| ,                                         |                                           |
| Operating temperature range [°C]          | 5 ÷ 30                                    |

# A graph of light