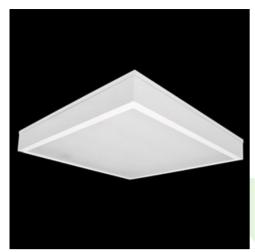

Product: AGAT CLEAN-ECO LED CRI95 14400 PLX E IP65 34 940 / 1200X600

Index: 19.4072.8341.34

## **Description**

LUXIONA Poland as the only company in Europe has obtained CRI>95 for its luminaries (it provides high level of R9 and R13 that faithfully render the color of blood and tissue). Luminary recommended for operating theatres - lighting that is applied should faithfully render the color of blood, tissue, and skin (R9 responsible for rendering "deep red" color, and R13 responsible for rendering "light orange" color). Luminary designed to module suspended ceilings, equipped with the highly efficient LED panels. Luminary body made from steel sheet, powder coated in white. Diffusers permanently mounted, no aluminum frame. Luminary recommended for: emergency departments, intensive care units, and treatment rooms.

| Mechanical data | Assembly         | mounted in module ceilings |
|-----------------|------------------|----------------------------|
|                 | Material         | steel sheet                |
|                 | Color            | RAL 9016 (white)           |
|                 | Diffuser         | PLX (PMMA opal)            |
| ŢH              | Impact resistant | IK04                       |
| A               | Dimensions [mm]  | 1196 x 596 x 75            |