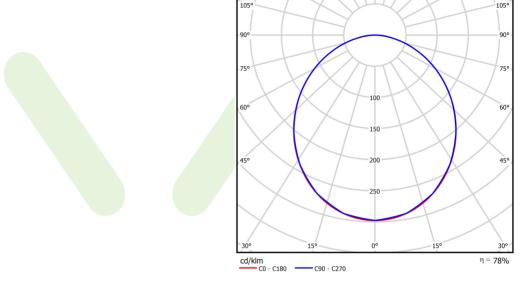

## Light and electrical data

|                                           | . ==                                      |  |
|-------------------------------------------|-------------------------------------------|--|
| Light source                              | LED                                       |  |
| Luminous flux LED [lm]                    | 16568                                     |  |
| LED power [W]                             | 96,8                                      |  |
| Luminaire luminous flux [lm]              | 13006                                     |  |
| Power of luminaire [W]                    | 108,4                                     |  |
| Luminaire's light efficiency [lm/W]       | 120                                       |  |
| Color of the light [K]                    | 4000                                      |  |
| CRI                                       | >95                                       |  |
| SDCM (LED sources)                        | 3                                         |  |
| Beam angle [°]                            | (C0-C180) / (C90-C270) - 105° /<br>104,8° |  |
| Photobiological risk class (IEC/EN 62471) | RG0                                       |  |
| Protection against electric shock         | I                                         |  |
| Protection degree                         | IP65                                      |  |
| Voltage                                   | 220240 V, 5060 Hz                         |  |
| Lifetime of LED sources [h]               | 100000                                    |  |
| Lx/By                                     | L80/B10                                   |  |
| Operating temperature range [°C]          | 5 ÷ 30                                    |  |
| Driver                                    | standard on/off (E)                       |  |
| Power factor cos φ                        | >0,95                                     |  |
| Circuit load capacity                     | 8 (B10), 13 (B16), 11 (C10), 18 (C16)     |  |

## A graph of light