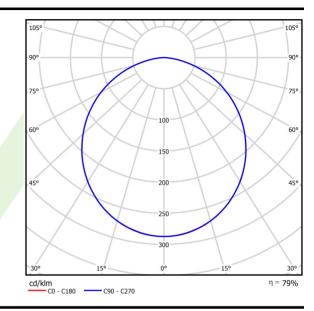

## Light and electrical data

| Light source                              | LED                                         |  |
|-------------------------------------------|---------------------------------------------|--|
| Luminous flux LED [lm]                    | 9351                                        |  |
| LED power [W]                             | 43,6                                        |  |
| Luminaire luminous flux [lm]              | 7397                                        |  |
| Power of luminaire [W]                    | 48,8                                        |  |
| Luminaire's light efficiency [lm/W]       | 151,6                                       |  |
| Color of the light [K]                    | 4000                                        |  |
| CRI                                       | >80                                         |  |
| SDCM (LED sources)                        | 3                                           |  |
| Beam angle [°]                            | (C0-C180) / (C90-C270) - 109,6° /<br>109,6° |  |
| Photobiological risk class (IEC/EN 62471) | RG0                                         |  |
| Protection against electric shock         | I                                           |  |
| Protection degree                         | IP65                                        |  |
| Voltage                                   | 220240 V, 5060 Hz                           |  |
| Lifetime of LED sources [h]               | 100000                                      |  |
| Lx/By                                     | L80/B10                                     |  |
| Operating temperature range [°C]          | 5 ÷ 30                                      |  |
|                                           |                                             |  |
| Driver                                    | standard on/off (E)                         |  |
| Driver Power factor cos φ                 | standard on/off (E)<br>>0,95                |  |

# A graph of light