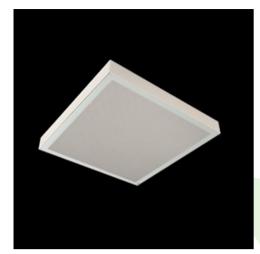

### **Description**

Surface mounted luminary equipped in highly efficient LED panels. Luminary body made from steel sheet, powder coated in white. Its characteristic feature is lack of aluminum frame what allows to exclude the unwished-for contamination in clean rooms. There are no visible elements joining the diffuser and the luminary body. Luminary recommended for: operating and treatment rooms, as well as intensive care units.

### **Product information**

| Category | Clean luminaires - surface                                   |
|----------|--------------------------------------------------------------|
| Family   | RUBIN CLEAN NO FRAME LED                                     |
| Name     | RUBIN CLEAN NO FRAME LED 8800 SHM E IP65 34 840 / 1174X274MM |
| Index    | 19.4070.2221.34                                              |
| EAN      | 5902023896637                                                |

| Mechanical data                                                                                                                                                                                                                                                                                                                                                                                                                                                                                                                                                                                                                                                                                                                                                                                                                                                                                                                                                                                                                                                                                                                                                                                                                                                                                                                                                                                                                                                                                                                                                                                                                                                                                                                                                                                                                                                                                                                                                                                                                                                                                                                | Assembly         | surface mounted on ceiling |
|--------------------------------------------------------------------------------------------------------------------------------------------------------------------------------------------------------------------------------------------------------------------------------------------------------------------------------------------------------------------------------------------------------------------------------------------------------------------------------------------------------------------------------------------------------------------------------------------------------------------------------------------------------------------------------------------------------------------------------------------------------------------------------------------------------------------------------------------------------------------------------------------------------------------------------------------------------------------------------------------------------------------------------------------------------------------------------------------------------------------------------------------------------------------------------------------------------------------------------------------------------------------------------------------------------------------------------------------------------------------------------------------------------------------------------------------------------------------------------------------------------------------------------------------------------------------------------------------------------------------------------------------------------------------------------------------------------------------------------------------------------------------------------------------------------------------------------------------------------------------------------------------------------------------------------------------------------------------------------------------------------------------------------------------------------------------------------------------------------------------------------|------------------|----------------------------|
|                                                                                                                                                                                                                                                                                                                                                                                                                                                                                                                                                                                                                                                                                                                                                                                                                                                                                                                                                                                                                                                                                                                                                                                                                                                                                                                                                                                                                                                                                                                                                                                                                                                                                                                                                                                                                                                                                                                                                                                                                                                                                                                                | Material         | steel sheet                |
|                                                                                                                                                                                                                                                                                                                                                                                                                                                                                                                                                                                                                                                                                                                                                                                                                                                                                                                                                                                                                                                                                                                                                                                                                                                                                                                                                                                                                                                                                                                                                                                                                                                                                                                                                                                                                                                                                                                                                                                                                                                                                                                                | Color            | RAL 9016 (white)           |
| B                                                                                                                                                                                                                                                                                                                                                                                                                                                                                                                                                                                                                                                                                                                                                                                                                                                                                                                                                                                                                                                                                                                                                                                                                                                                                                                                                                                                                                                                                                                                                                                                                                                                                                                                                                                                                                                                                                                                                                                                                                                                                                                              | Diffuser         | SHM (hardened mat glass)   |
| th the second se | Impact resistant | IK08                       |
| A                                                                                                                                                                                                                                                                                                                                                                                                                                                                                                                                                                                                                                                                                                                                                                                                                                                                                                                                                                                                                                                                                                                                                                                                                                                                                                                                                                                                                                                                                                                                                                                                                                                                                                                                                                                                                                                                                                                                                                                                                                                                                                                              | Weight [kg]      | 7,37                       |
|                                                                                                                                                                                                                                                                                                                                                                                                                                                                                                                                                                                                                                                                                                                                                                                                                                                                                                                                                                                                                                                                                                                                                                                                                                                                                                                                                                                                                                                                                                                                                                                                                                                                                                                                                                                                                                                                                                                                                                                                                                                                                                                                | Dimensions [mm]  | 1174 x 274 x 69            |