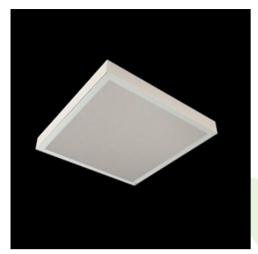

### **Description**

Surface mounted luminary equipped in highly efficient LED panels. Luminary body made from steel sheet, powder coated in white. Its characteristic feature is lack of aluminum frame what allows to exclude the unwished-for contamination in clean rooms. There are no visible elements joining the diffuser and the luminary body. Luminary recommended for: operating and treatment rooms, as well as intensive care units.

| Mechanical data                                                                                                                                                                                                                                                                                                                                                                                                                                                                                                                                                                                                                                                                                                                                                                                                                                                                                                                                                                                                                                                                                                                                                                                                                                                                                                                                                                                                                                                                                                                                                                                                                                                                                                                                                                                                                                                                                                                                                                                                                                                                                                                | Assembly         | surface mounted on ceiling |
|--------------------------------------------------------------------------------------------------------------------------------------------------------------------------------------------------------------------------------------------------------------------------------------------------------------------------------------------------------------------------------------------------------------------------------------------------------------------------------------------------------------------------------------------------------------------------------------------------------------------------------------------------------------------------------------------------------------------------------------------------------------------------------------------------------------------------------------------------------------------------------------------------------------------------------------------------------------------------------------------------------------------------------------------------------------------------------------------------------------------------------------------------------------------------------------------------------------------------------------------------------------------------------------------------------------------------------------------------------------------------------------------------------------------------------------------------------------------------------------------------------------------------------------------------------------------------------------------------------------------------------------------------------------------------------------------------------------------------------------------------------------------------------------------------------------------------------------------------------------------------------------------------------------------------------------------------------------------------------------------------------------------------------------------------------------------------------------------------------------------------------|------------------|----------------------------|
|                                                                                                                                                                                                                                                                                                                                                                                                                                                                                                                                                                                                                                                                                                                                                                                                                                                                                                                                                                                                                                                                                                                                                                                                                                                                                                                                                                                                                                                                                                                                                                                                                                                                                                                                                                                                                                                                                                                                                                                                                                                                                                                                | Material         | steel sheet                |
|                                                                                                                                                                                                                                                                                                                                                                                                                                                                                                                                                                                                                                                                                                                                                                                                                                                                                                                                                                                                                                                                                                                                                                                                                                                                                                                                                                                                                                                                                                                                                                                                                                                                                                                                                                                                                                                                                                                                                                                                                                                                                                                                | Color            | RAL 9016 (white)           |
| l B                                                                                                                                                                                                                                                                                                                                                                                                                                                                                                                                                                                                                                                                                                                                                                                                                                                                                                                                                                                                                                                                                                                                                                                                                                                                                                                                                                                                                                                                                                                                                                                                                                                                                                                                                                                                                                                                                                                                                                                                                                                                                                                            | Diffuser         | SHM (hardened mat glass)   |
| THE STATE OF THE S | Impact resistant | IK08                       |
| A                                                                                                                                                                                                                                                                                                                                                                                                                                                                                                                                                                                                                                                                                                                                                                                                                                                                                                                                                                                                                                                                                                                                                                                                                                                                                                                                                                                                                                                                                                                                                                                                                                                                                                                                                                                                                                                                                                                                                                                                                                                                                                                              | Dimensions [mm]  | 574 x 274 x 69             |