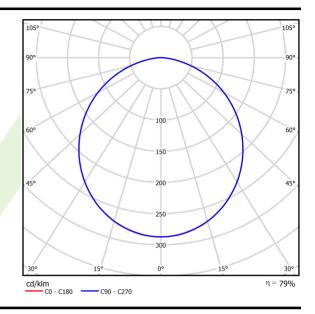

## Light and electrical data

| Light source                              | LED                                         |
|-------------------------------------------|---------------------------------------------|
| Luminous flux LED [lm]                    | 4675                                        |
| LED power [W]                             | 21,8                                        |
| Luminaire luminous flux [lm]              | 3698                                        |
| Power of luminaire [W]                    | 24,4                                        |
| Luminaire's light efficiency [lm/W]       | 151,6                                       |
| Color of the light [K]                    | 4000                                        |
| CRI                                       | >80                                         |
| SDCM (LED sources)                        | 3                                           |
| Beam angle [°]                            | (C0-C180) / (C90-C270) - 109,6° /<br>109,6° |
| Photobiological risk class (IEC/EN 62471) | RG0                                         |
| Protection against electric shock         | I                                           |
| Protection degree                         | IP65                                        |
| Voltage                                   | 220240 V, 5060 Hz                           |
| Lifetime of LED sources [h]               | 100000                                      |
| Lx/By                                     | L80/B10                                     |
| Operating temperature range [°C]          | 5 ÷ 30                                      |
| Driver                                    | standard on/off (E)                         |
| Power factor cos φ                        | >0,95                                       |
| Circuit load capacity                     | 25 (B10), 40 (B16), 39 (C10), 62 (C16)      |

# A graph of light