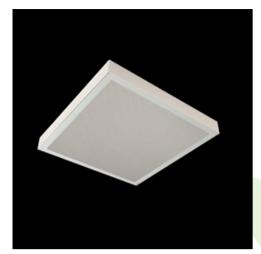

### **Description**

Surface mounted luminary equipped in highly efficient LED panels. Luminary body made from steel sheet, powder coated in white. Its characteristic feature is lack of aluminum frame what allows to exclude the unwished-for contamination in clean rooms. There are no visible elements joining the diffuser and the luminary body. Luminary recommended for: operating and treatment rooms, as well as intensive care units.

#### **Product information**

| Category | Clean luminaires - surface                                  |
|----------|-------------------------------------------------------------|
| Family   | RUBIN CLEAN NO FRAME LED                                    |
| Name     | RUBIN CLEAN NO FRAME LED 4400 SHM E IP65 34 830 / 574X274MM |
| Index    | 19.4068.2211.34                                             |
| EAN      | 5902023896071                                               |

| Mechanical data                                                                                                                                                                                                                                                                                                                                                                                                                                                                                                                                                                                                                                                                                                                                                                                                                                                                                                                                                                                                                                                                                                                                                                                                                                                                                                                                                                                                                                                                                                                                                                                                                                                                                                                                                                                                                                                                                                                                                                                                                                                                                                                | Assembly         | surface mounted on ceiling |
|--------------------------------------------------------------------------------------------------------------------------------------------------------------------------------------------------------------------------------------------------------------------------------------------------------------------------------------------------------------------------------------------------------------------------------------------------------------------------------------------------------------------------------------------------------------------------------------------------------------------------------------------------------------------------------------------------------------------------------------------------------------------------------------------------------------------------------------------------------------------------------------------------------------------------------------------------------------------------------------------------------------------------------------------------------------------------------------------------------------------------------------------------------------------------------------------------------------------------------------------------------------------------------------------------------------------------------------------------------------------------------------------------------------------------------------------------------------------------------------------------------------------------------------------------------------------------------------------------------------------------------------------------------------------------------------------------------------------------------------------------------------------------------------------------------------------------------------------------------------------------------------------------------------------------------------------------------------------------------------------------------------------------------------------------------------------------------------------------------------------------------|------------------|----------------------------|
|                                                                                                                                                                                                                                                                                                                                                                                                                                                                                                                                                                                                                                                                                                                                                                                                                                                                                                                                                                                                                                                                                                                                                                                                                                                                                                                                                                                                                                                                                                                                                                                                                                                                                                                                                                                                                                                                                                                                                                                                                                                                                                                                | Material         | steel sheet                |
|                                                                                                                                                                                                                                                                                                                                                                                                                                                                                                                                                                                                                                                                                                                                                                                                                                                                                                                                                                                                                                                                                                                                                                                                                                                                                                                                                                                                                                                                                                                                                                                                                                                                                                                                                                                                                                                                                                                                                                                                                                                                                                                                | Color            | RAL 9016 (white)           |
| l B                                                                                                                                                                                                                                                                                                                                                                                                                                                                                                                                                                                                                                                                                                                                                                                                                                                                                                                                                                                                                                                                                                                                                                                                                                                                                                                                                                                                                                                                                                                                                                                                                                                                                                                                                                                                                                                                                                                                                                                                                                                                                                                            | Diffuser         | SHM (hardened mat glass)   |
| THE STATE OF THE S | Impact resistant | IK08                       |
| A                                                                                                                                                                                                                                                                                                                                                                                                                                                                                                                                                                                                                                                                                                                                                                                                                                                                                                                                                                                                                                                                                                                                                                                                                                                                                                                                                                                                                                                                                                                                                                                                                                                                                                                                                                                                                                                                                                                                                                                                                                                                                                                              | Dimensions [mm]  | 574 x 274 x 69             |