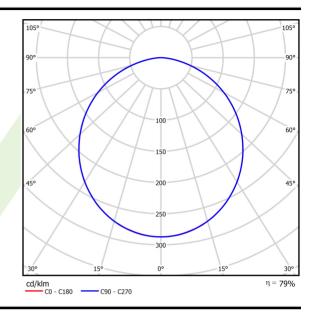

## Light and electrical data

| Light source                                                         | LED                                         |
|----------------------------------------------------------------------|---------------------------------------------|
|                                                                      |                                             |
| Luminous flux LED [lm]                                               | 4442                                        |
| LED power [W]                                                        | 21,8                                        |
| Luminaire luminous flux [lm]                                         | 3514                                        |
| Power of luminaire [W]                                               | 24,4                                        |
| Luminaire's light efficiency [lm/W]                                  | 144                                         |
| Color of the light [K]                                               | 3000                                        |
| CRI                                                                  | >80                                         |
| SDCM (LED sources)                                                   | 3                                           |
| Beam angle [°]                                                       | (C0-C180) / (C90-C270) - 109,6° /<br>109,6° |
| Photobiological risk class (IEC/EN 62471)                            | RG0                                         |
| Protection against electric shock                                    | I                                           |
| Protection degree                                                    | IP65                                        |
| Voltage                                                              | 000 040 1/ 50 00 11-                        |
| Voltage                                                              | 220240 V, 5060 Hz                           |
| Lifetime of LED sources [h]                                          | 100000                                      |
|                                                                      | ,                                           |
| Lifetime of LED sources [h]                                          | 100000                                      |
| Lifetime of LED sources [h] Lx/By                                    | 100000<br>L80/B10                           |
| Lifetime of LED sources [h]  Lx/By  Operating temperature range [°C] | 100000<br>L80/B10<br>5 ÷ 30                 |

# A graph of light