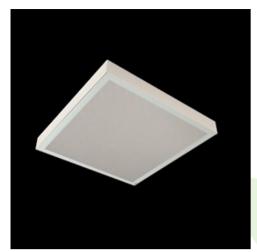

### **Description**

Surface mounted luminary equipped in highly efficient LED panels. Luminary body made from steel sheet, powder coated in white. Its characteristic feature is lack of aluminum frame what allows to exclude the unwished-for contamination in clean rooms. There are no visible elements joining the diffuser and the luminary body. Luminary recommended for: operating and treatment rooms, as well as intensive care units.

| Mechanical data                                                                                                                                                                                                                                                                                                                                                                                                                                                                                                                                                                                                                                                                                                                                                                                                                                                                                                                                                                                                                                                                                                                                                                                                                                                                                                                                                                                                                                                                                                                                                                                                                                                                                                                                                                                                                                                                                                                                                                                                                                                                                                                | Assembly         | surface mounted on ceiling |
|--------------------------------------------------------------------------------------------------------------------------------------------------------------------------------------------------------------------------------------------------------------------------------------------------------------------------------------------------------------------------------------------------------------------------------------------------------------------------------------------------------------------------------------------------------------------------------------------------------------------------------------------------------------------------------------------------------------------------------------------------------------------------------------------------------------------------------------------------------------------------------------------------------------------------------------------------------------------------------------------------------------------------------------------------------------------------------------------------------------------------------------------------------------------------------------------------------------------------------------------------------------------------------------------------------------------------------------------------------------------------------------------------------------------------------------------------------------------------------------------------------------------------------------------------------------------------------------------------------------------------------------------------------------------------------------------------------------------------------------------------------------------------------------------------------------------------------------------------------------------------------------------------------------------------------------------------------------------------------------------------------------------------------------------------------------------------------------------------------------------------------|------------------|----------------------------|
|                                                                                                                                                                                                                                                                                                                                                                                                                                                                                                                                                                                                                                                                                                                                                                                                                                                                                                                                                                                                                                                                                                                                                                                                                                                                                                                                                                                                                                                                                                                                                                                                                                                                                                                                                                                                                                                                                                                                                                                                                                                                                                                                | Material         | steel sheet                |
|                                                                                                                                                                                                                                                                                                                                                                                                                                                                                                                                                                                                                                                                                                                                                                                                                                                                                                                                                                                                                                                                                                                                                                                                                                                                                                                                                                                                                                                                                                                                                                                                                                                                                                                                                                                                                                                                                                                                                                                                                                                                                                                                | Color            | RAL 9016 (white)           |
| l B                                                                                                                                                                                                                                                                                                                                                                                                                                                                                                                                                                                                                                                                                                                                                                                                                                                                                                                                                                                                                                                                                                                                                                                                                                                                                                                                                                                                                                                                                                                                                                                                                                                                                                                                                                                                                                                                                                                                                                                                                                                                                                                            | Diffuser         | SHM (hardened mat glass)   |
| THE STATE OF THE S | Impact resistant | IK08                       |
| A                                                                                                                                                                                                                                                                                                                                                                                                                                                                                                                                                                                                                                                                                                                                                                                                                                                                                                                                                                                                                                                                                                                                                                                                                                                                                                                                                                                                                                                                                                                                                                                                                                                                                                                                                                                                                                                                                                                                                                                                                                                                                                                              | Dimensions [mm]  | 574 x 274 x 69             |