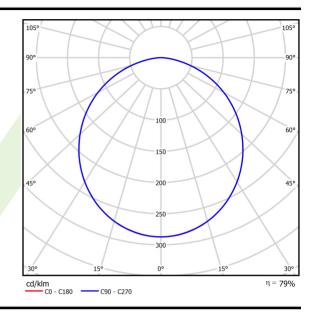

## Light and electrical data

| Light source                              | LED                                         |  |
|-------------------------------------------|---------------------------------------------|--|
| Luminous flux LED [lm]                    | 2538                                        |  |
| LED power [W]                             | 12,4                                        |  |
| Luminaire luminous flux [lm]              | 2008                                        |  |
| Power of luminaire [W]                    | 13,9                                        |  |
| Luminaire's light efficiency [lm/W]       | 144,5                                       |  |
| Color of the light [K]                    | 3000                                        |  |
| CRI                                       | >80                                         |  |
| SDCM (LED sources)                        | 3                                           |  |
| Beam angle [°]                            | (C0-C180) / (C90-C270) - 109,6° /<br>109,6° |  |
| Photobiological risk class (IEC/EN 62471) | RG0                                         |  |
| Protection against electric shock         | I                                           |  |
| Protection degree                         | IP65                                        |  |
| Voltage                                   | 220240 V, 5060 Hz                           |  |
| Lifetime of LED sources [h]               | 100000                                      |  |
| Lx/By                                     | L80/B10                                     |  |
| Operating temperature range [°C]          | 5 ÷ 30                                      |  |
| Driver                                    | standard on/off (E)                         |  |
| Power factor cos φ                        | >0,95                                       |  |
| Circuit load capacity                     | 46 (B10), 74 (B16), 72 (C10), 115<br>(C16)  |  |

# A graph of light