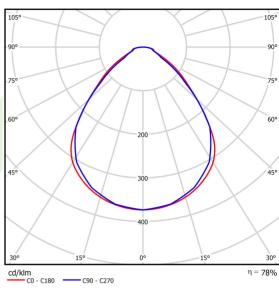

### Light and electrical data

| Light source                              | LED                                |
|-------------------------------------------|------------------------------------|
| Luminous flux LED [lm]                    | 9350/1252                          |
| LED power [W]                             | 43,6/13,6                          |
| Luminaire luminous flux [lm]              | 7302/978                           |
| Power of luminaire [W]                    | 48,8/17                            |
| Luminaire's light efficiency [lm/W]       | 149,6/57,5                         |
| Color of the light [K]                    | 4000/blue colour                   |
| CRI                                       | >80                                |
| SDCM (LED sources)                        | 3                                  |
| Beam angle [°]                            | (C0-C180) / (C90-C270) - 89° / 89° |
| Photobiological risk class (IEC/EN 62471) | RG0                                |
| Protection against electric shock         | I                                  |
| Protection degree                         | IP65                               |
| Voltage                                   | 220240 V, 5060 Hz                  |
| Lifetime of LED sources [h]               | 60000                              |
| Lx/By                                     | L80/B10                            |
| Operating temperature range [°C]          | 5 ÷ 30                             |
| Driver                                    | DIM DALI (EDD)                     |
|                                           | >0,95                              |
| Power factor cos φ                        | ,                                  |

# A graph of light