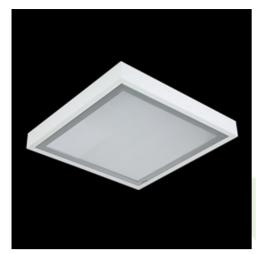

Product: RUBIN CLEAN LED 8800/800 MICRO-PRM EDD IP65 34 840/BLUE / 620X620MM TWO CIRCUIT

Index: 19.4067.3541.34

### **Description**

Surface mounted luminary equipped in highly efficient LED panels. Luminary body made from steel sheet, powder coated in white. Diffusers and optical systems in aluminum frame. Luminary recommended for: operating and treatment rooms, as well as intensive care units.

## Mechanical data

| Assembly         | surface mounted on ceiling                |
|------------------|-------------------------------------------|
| Material         | steel sheet                               |
| Color            | RAL 9016 (white)                          |
| Diffuser         | Micro-PRM (micro-prismatic diffuser PMMA) |
| Impact resistant | IK04                                      |
| Dimensions [mm]  | 620 x 620 x 78                            |