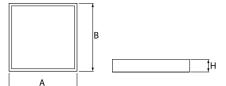

## Mechanical data

| Assembly         | surface mounted on ceiling                |
|------------------|-------------------------------------------|
| Material         | steel sheet                               |
| Color            | RAL 9016 (white)                          |
| Diffuser         | Micro-PRM (micro-prismatic diffuser PMMA) |
| Impact resistant | IK04                                      |
| Dimensions [mm]  | 620 x 620 x 78                            |