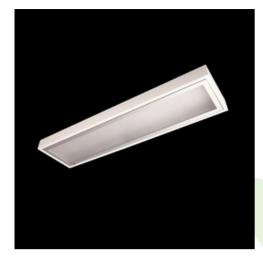

## **Description**

Surface mounted luminary equipped in highly efficient LED panels. Luminary body made from steel sheet, powder coated in white. Diffusers and optical systems in aluminum frame. Luminary recommended for: operating and treatment rooms, as well as intensive care units.

| Mechanical data                                                                                                                                                                                                                                                                                                                                                                                                                                                                                                                                                                                                                                                                                                                                                                                                                                                                                                                                                                                                                                                                                                                                                                                                                                                                                                                                                                                                                                                                                                                                                                                                                                                                                                                                                                                                                                                                                                                                                                                                                                                                                                                | Assembly         | surface mounted on ceiling |
|--------------------------------------------------------------------------------------------------------------------------------------------------------------------------------------------------------------------------------------------------------------------------------------------------------------------------------------------------------------------------------------------------------------------------------------------------------------------------------------------------------------------------------------------------------------------------------------------------------------------------------------------------------------------------------------------------------------------------------------------------------------------------------------------------------------------------------------------------------------------------------------------------------------------------------------------------------------------------------------------------------------------------------------------------------------------------------------------------------------------------------------------------------------------------------------------------------------------------------------------------------------------------------------------------------------------------------------------------------------------------------------------------------------------------------------------------------------------------------------------------------------------------------------------------------------------------------------------------------------------------------------------------------------------------------------------------------------------------------------------------------------------------------------------------------------------------------------------------------------------------------------------------------------------------------------------------------------------------------------------------------------------------------------------------------------------------------------------------------------------------------|------------------|----------------------------|
|                                                                                                                                                                                                                                                                                                                                                                                                                                                                                                                                                                                                                                                                                                                                                                                                                                                                                                                                                                                                                                                                                                                                                                                                                                                                                                                                                                                                                                                                                                                                                                                                                                                                                                                                                                                                                                                                                                                                                                                                                                                                                                                                | Material         | steel sheet                |
|                                                                                                                                                                                                                                                                                                                                                                                                                                                                                                                                                                                                                                                                                                                                                                                                                                                                                                                                                                                                                                                                                                                                                                                                                                                                                                                                                                                                                                                                                                                                                                                                                                                                                                                                                                                                                                                                                                                                                                                                                                                                                                                                | Color            | RAL 9016 (white)           |
| B B                                                                                                                                                                                                                                                                                                                                                                                                                                                                                                                                                                                                                                                                                                                                                                                                                                                                                                                                                                                                                                                                                                                                                                                                                                                                                                                                                                                                                                                                                                                                                                                                                                                                                                                                                                                                                                                                                                                                                                                                                                                                                                                            | Diffuser         | PLX (PMMA opal)            |
| THE STATE OF THE S | Impact resistant | IK04                       |
| A                                                                                                                                                                                                                                                                                                                                                                                                                                                                                                                                                                                                                                                                                                                                                                                                                                                                                                                                                                                                                                                                                                                                                                                                                                                                                                                                                                                                                                                                                                                                                                                                                                                                                                                                                                                                                                                                                                                                                                                                                                                                                                                              | Weight [kg]      | 10,39                      |
|                                                                                                                                                                                                                                                                                                                                                                                                                                                                                                                                                                                                                                                                                                                                                                                                                                                                                                                                                                                                                                                                                                                                                                                                                                                                                                                                                                                                                                                                                                                                                                                                                                                                                                                                                                                                                                                                                                                                                                                                                                                                                                                                | Dimensions [mm]  | 1220 x 620 x 78            |