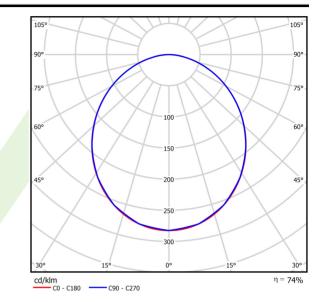

## Light and electrical data

| Light source                                                                                                                       | LED                                                           |
|------------------------------------------------------------------------------------------------------------------------------------|---------------------------------------------------------------|
| Luminous flux LED [lm]                                                                                                             | 7614                                                          |
| LED power [W]                                                                                                                      | 37,2                                                          |
| Luminaire luminous flux [lm]                                                                                                       | 5672                                                          |
| Power of luminaire [W]                                                                                                             | 41,7                                                          |
| Luminaire's light efficiency [lm/W]                                                                                                | 136                                                           |
| Color of the light [K]                                                                                                             | 3000                                                          |
| CRI                                                                                                                                | >80                                                           |
| SDCM (LED sources)                                                                                                                 | 3                                                             |
| Beam angle [°]                                                                                                                     | (C0-C180) / (C90-C270) - 105° /<br>104,8°                     |
|                                                                                                                                    |                                                               |
| Photobiological risk class (IEC/EN 62471)                                                                                          | RG0                                                           |
| ŭ (                                                                                                                                | RG0                                                           |
| 62471)                                                                                                                             |                                                               |
| 62471) Protection against electric shock                                                                                           | 1                                                             |
| Protection against electric shock Protection degree                                                                                | I<br>IP65                                                     |
| Protection against electric shock Protection degree Voltage                                                                        | I<br>IP65<br>220240 V, 5060 Hz                                |
| Protection against electric shock Protection degree  Voltage  Lifetime of LED sources [h]                                          | I<br>IP65<br>220240 V, 5060 Hz<br>100000                      |
| Protection against electric shock Protection degree  Voltage  Lifetime of LED sources [h]  Lx/By                                   | I<br>IP65<br>220240 V, 5060 Hz<br>100000<br>L80/B10           |
| Protection against electric shock Protection degree  Voltage  Lifetime of LED sources [h]  Lx/By  Operating temperature range [°C] | I<br>IP65<br>220240 V, 5060 Hz<br>100000<br>L80/B10<br>5 ÷ 30 |