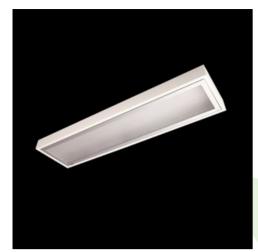

## **Description**

Surface mounted luminary equipped in highly efficient LED panels. Luminary body made from steel sheet, powder coated in white. Diffusers and optical systems in aluminum frame. Luminary recommended for: operating and treatment rooms, as well as intensive care units.

| Mechanical data |   |  | Assembly         | surface mounted on ceiling                |
|-----------------|---|--|------------------|-------------------------------------------|
|                 |   |  | Material         | steel sheet                               |
|                 |   |  | Color            | RAL 9016 (white)                          |
|                 | B |  | Diffuser         | Micro-PRM (micro-prismatic diffuser PMMA) |
|                 | ] |  | Impact resistant | IK04                                      |
| _ A             |   |  | Dimensions [mm]  | 1220 x 620 x 78                           |