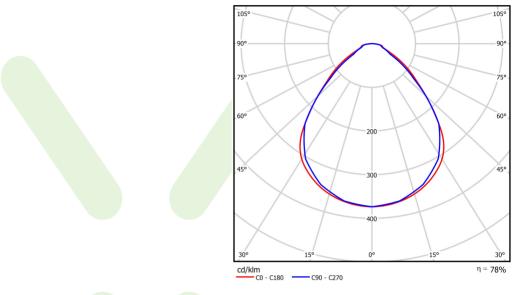

| >0,95                                 |
| Circuit load capacity                     | 7 (B10), 12 (B16), 12 (C10), 19 (C16) |



| Mechanical data |   |  | Assembly         | surface mounted on ceiling                |
|-----------------|---|--|------------------|-------------------------------------------|
|                 |   |  | Material         | steel sheet                               |
|                 |   |  | Color            | RAL 9016 (white)                          |
|                 | B |  | Diffuser         | Micro-PRM (micro-prismatic diffuser PMMA) |
|                 | ] |  | Impact resistant | IK04                                      |
| _ A             |   |  | Dimensions [mm]  | 1220 x 620 x 78                           |

## A graph of light