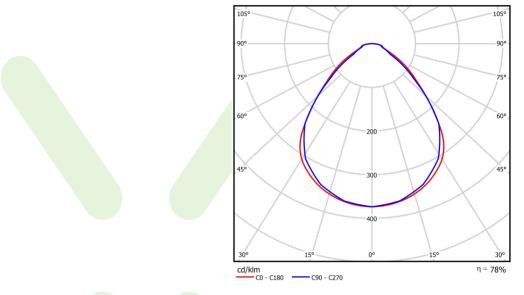

## Light and electrical data

| Light source                              | LED                                    |  |
|-------------------------------------------|----------------------------------------|--|
| Luminous flux LED [lm]                    | 10686                                  |  |
| LED power [W]                             | 49,6                                   |  |
| Luminaire luminous flux [lm]              | 8346                                   |  |
| Power of luminaire [W]                    | 55,6                                   |  |
| Luminaire's light efficiency [lm/W]       | 150,1                                  |  |
| Color of the light [K]                    | 4000                                   |  |
| CRI                                       | >80                                    |  |
| SDCM (LED sources)                        | 3                                      |  |
| Beam angle [°]                            | (C0-C180) / (C90-C270) - 89° / 89°     |  |
| Photobiological risk class (IEC/EN 62471) | RG0                                    |  |
| Protection against electric shock         | I                                      |  |
| Protection degree                         | IP65                                   |  |
| Voltage                                   | 220240 V, 5060 Hz                      |  |
| Lifetime of LED sources [h]               | 100000                                 |  |
| Lx/By                                     | L80/B10                                |  |
| Operating temperature range [°C]          | 5 ÷ 30                                 |  |
| Driver                                    | standard on/off (E)                    |  |
| Power factor cos φ                        | >0,95                                  |  |
| Circuit load capacity                     | 16 (B10), 26 (B16), 23 (C10), 37 (C16) |  |

## A graph of light