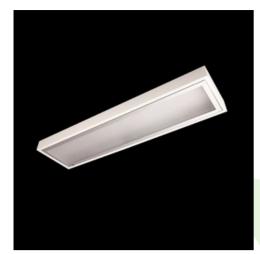

## **Description**

Surface mounted luminary equipped in highly efficient LED panels. Luminary body made from steel sheet, powder coated in white. Diffusers and optical systems in aluminum frame. Luminary recommended for: operating and treatment rooms, as well as intensive care units.

| Mechanical data |   |  | Assembly         | surface mounted on ceiling                |
|-----------------|---|--|------------------|-------------------------------------------|
|                 |   |  | Material         | steel sheet                               |
|                 |   |  | Color            | RAL 9016 (white)                          |
|                 | B |  | Diffuser         | Micro-PRM (micro-prismatic diffuser PMMA) |
|                 |   |  | Impact resistant | IK04                                      |
| _ A             | ] |  | Dimensions [mm]  | 1220 x 620 x 78                           |