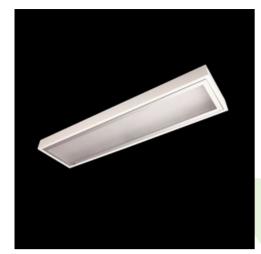

## **Description**

Surface mounted luminary equipped in highly efficient LED panels. Luminary body made from steel sheet, powder coated in white. Diffusers and optical systems in aluminum frame. Luminary recommended for: operating and treatment rooms, as well as intensive care units.

| Mechanical data |     |  | Assembly         | surface mounted on ceiling                |
|-----------------|-----|--|------------------|-------------------------------------------|
|                 |     |  | Material         | steel sheet                               |
|                 |     |  | Color            | RAL 9016 (white)                          |
|                 | B   |  | Diffuser         | Micro-PRM (micro-prismatic diffuser PMMA) |
|                 | J ↓ |  | Impact resistant | IK04                                      |
| _ A             | ]   |  | Dimensions [mm]  | 1220 x 620 x 78                           |