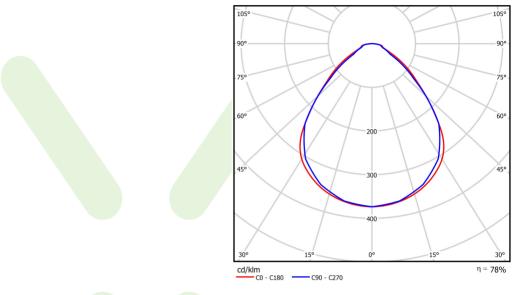

## A graph of light

## Light and electrical data

| Light source                              | LED                                       |  |
|-------------------------------------------|-------------------------------------------|--|
| Luminous flux LED [lm]                    | 7614                                      |  |
| LED power [W]                             | 37,2                                      |  |
| Luminaire luminous flux [lm]              | 5947                                      |  |
| Power of luminaire [W]                    | 41,7                                      |  |
| Luminaire's light efficiency [lm/W]       | 142,6                                     |  |
| Color of the light [K]                    | 3000                                      |  |
| CRI                                       | >80                                       |  |
| SDCM (LED sources)                        | 3                                         |  |
| Beam angle [°]                            | (C0-C180) / (C90-C270) - 89° / 89°        |  |
| Photobiological risk class (IEC/EN 62471) | RG0                                       |  |
| Protection against electric shock         | I                                         |  |
| Protection degree                         | IP65                                      |  |
| Voltage                                   | 220240 V, 5060 Hz                         |  |
| Lifetime of LED sources [h]               | 100000                                    |  |
| Lx/By                                     | L80/B10                                   |  |
| Operating temperature range [°C]          | 5 ÷ 30                                    |  |
| Driver                                    | standard on/off (E)                       |  |
| Power factor cos φ                        | >0,95                                     |  |
| Circuit load capacity                     | 25 (B10), 40 (B16), 39 (C10), 62<br>(C16) |  |