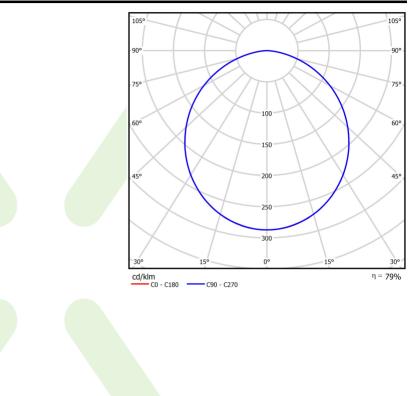

|
| Protection degree                         | IP65                                        |
| Voltage                                   | 220240 V, 5060 Hz                           |
| Lifetime of LED sources [h]               | 100000                                      |
| Lx/By                                     | L80/B10                                     |
| Operating temperature range [°C]          | 5 ÷ 30                                      |
| Driver                                    | standard on/off (E)                         |
| Power factor $\cos \phi$                  | >0,95                                       |
| Circuit load capacity                     | 15 (B10), 25 (B16), 24 (C10), 38 (C16)      |





## A graph of light