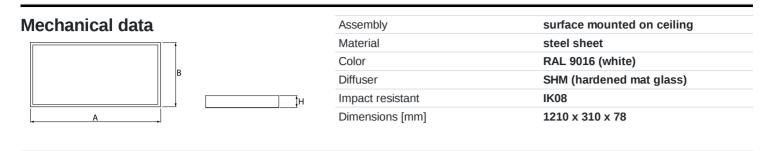

## Description

Surface mounted luminary equipped in highly efficient LED panels. Luminary body made from steel sheet, powder coated in white. Diffusers and optical systems in aluminum frame. Luminary recommended for: operating and treatment rooms, as well as intensive care units.