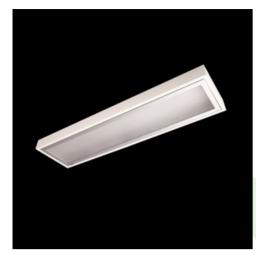

## **Description**

Surface mounted luminary equipped in highly efficient LED panels. Luminary body made from steel sheet, powder coated in white. Diffusers and optical systems in aluminum frame. Luminary recommended for: operating and treatment rooms, as well as intensive care units.

| Mechanical data | Assembly         | surface mounted on ceiling                |
|-----------------|------------------|-------------------------------------------|
|                 | Material         | steel sheet                               |
|                 | Color            | RAL 9016 (white)                          |
| l B             | Diffuser         | Micro-PRM (micro-prismatic diffuser PMMA) |
| ļ ļ             | Impact resistant | IK04                                      |
| A               | Weight [kg]      | 6,09                                      |
|                 | Dimensions [mm]  | 1210 x 310 x 78                           |