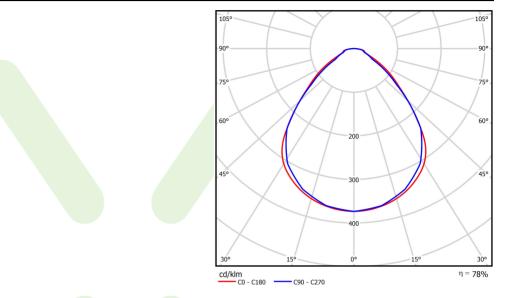

## A graph of light

## Light and electrical data

| Light source                              | LED                                       |
|-------------------------------------------|-------------------------------------------|
| Luminous flux LED [lm]                    | 9351                                      |
| LED power [W]                             | 43,6                                      |
| Luminaire luminous flux [lm]              | 7303                                      |
| Power of luminaire [W]                    | 48,8                                      |
| Luminaire's light efficiency [lm/W]       | 149,7                                     |
| Color of the light [K]                    | 4000                                      |
| CRI                                       | >80                                       |
| SDCM (LED sources)                        | 3                                         |
| Beam angle [°]                            | (C0-C180) / (C90-C270) - 89° / 89°        |
| Photobiological risk class (IEC/EN 62471) | RG0                                       |
| Protection against electric shock         | I                                         |
| Protection degree                         | IP65                                      |
| Voltage                                   | 220240 V, 5060 Hz                         |
| Lifetime of LED sources [h]               | 100000                                    |
| Lx/By                                     | L80/B10                                   |
| Operating temperature range [°C]          | 5 ÷ 30                                    |
| Driver                                    | standard on/off (E)                       |
| Power factor cos φ                        | >0,95                                     |
| Circuit load capacity                     | 15 (B10), 25 (B16), 24 (C10), 38<br>(C16) |