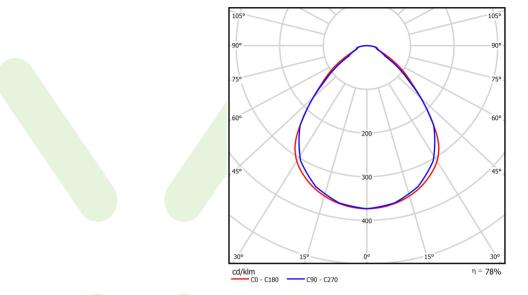

## A graph of light

## Light and electrical data

| Light source                              | LED                                       |  |
|-------------------------------------------|-------------------------------------------|--|
| Luminous flux LED [lm]                    | 8883                                      |  |
| LED power [W]                             | 43,6                                      |  |
| Luminaire luminous flux [lm]              | 6938                                      |  |
| Power of luminaire [W]                    | 48,8                                      |  |
| Luminaire's light efficiency [lm/W]       | 142,2                                     |  |
| Color of the light [K]                    | 3000                                      |  |
| CRI                                       | >80                                       |  |
| SDCM (LED sources)                        | 3                                         |  |
| Beam angle [°]                            | (C0-C180) / (C90-C270) - 89° / 89°        |  |
| Photobiological risk class (IEC/EN 62471) | RG0                                       |  |
| Protection against electric shock         | I                                         |  |
| Protection degree                         | IP65                                      |  |
| Voltage                                   | 220240 V, 5060 Hz                         |  |
| Lifetime of LED sources [h]               | 100000                                    |  |
| Lx/By                                     | L80/B10                                   |  |
| Operating temperature range [°C]          | 5 ÷ 30                                    |  |
| Driver                                    | standard on/off (E)                       |  |
| Power factor cos φ                        | >0,95                                     |  |
| Circuit load capacity                     | 15 (B10), 25 (B16), 24 (C10), 38<br>(C16) |  |