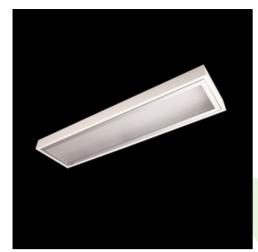

## **Description**

Surface mounted luminary equipped in highly efficient LED panels. Luminary body made from steel sheet, powder coated in white. Diffusers and optical systems in aluminum frame. Luminary recommended for: operating and treatment rooms, as well as intensive care units.

| Mechanical data |   |     | Assembly         | surface mounted on ceiling                |
|-----------------|---|-----|------------------|-------------------------------------------|
|                 | 7 |     | Material         | steel sheet                               |
|                 |   |     | Color            | RAL 9016 (white)                          |
|                 | В |     | Diffuser         | Micro-PRM (micro-prismatic diffuser PMMA) |
|                 | 1 | TH. | Impact resistant | IK04                                      |
| A               |   |     | Dimensions [mm]  | 1210 x 310 x 78                           |