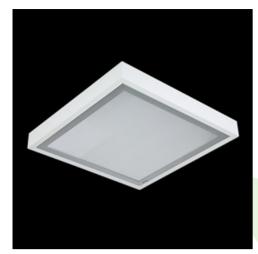

### **Description**

Surface mounted luminary equipped in highly efficient LED panels. Luminary body made from steel sheet, powder coated in white. Diffusers and optical systems in aluminum frame. Luminary recommended for: operating and treatment rooms, as well as intensive care units.

## Mechanical data

| Assembly         | surface mounted on ceiling                |
|------------------|-------------------------------------------|
| Material         | steel sheet                               |
| Color            | RAL 9016 (white)                          |
| Diffuser         | Micro-PRM (micro-prismatic diffuser PMMA) |
| Impact resistant | IK04                                      |
| Weight [kg]      | 5,6                                       |
| Dimensions [mm]  | 620 x 620 x 78                            |