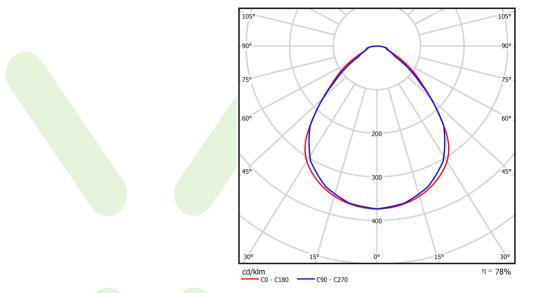

## Light and electrical data

| Light source                              | LED                                       |
|-------------------------------------------|-------------------------------------------|
| Luminous flux LED [lm]                    | 11104                                     |
| LED power [W]                             | 54,5                                      |
| Luminaire luminous flux [lm]              | 8672                                      |
| Power of luminaire [W]                    | 61                                        |
| Luminaire's light efficiency [lm/W]       | 142,2                                     |
| Color of the light [K]                    | 3000                                      |
| CRI                                       | >80                                       |
| SDCM (LED sources)                        | 3                                         |
| Beam angle [°]                            | (C0-C180) / (C90-C270) - 89° / 89°        |
| Photobiological risk class (IEC/EN 62471) | RG0                                       |
| Protection against electric shock         | I                                         |
| Protection degree                         | IP65                                      |
| Voltage                                   | 220240 V, 5060 Hz                         |
| Lifetime of LED sources [h]               | 100000                                    |
| Lx/By                                     | L80/B10                                   |
| Operating temperature range [°C]          | 5 ÷ 30                                    |
| Driver                                    | standard on/off (E)                       |
| Power factor cos φ                        | >0,95                                     |
| Circuit load capacity                     | 15 (B10), 25 (B16), 24 (C10), 38<br>(C16) |

# A graph of light