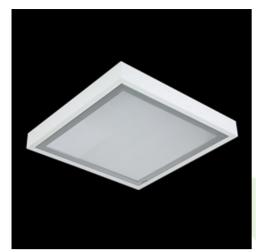

### **Description**

Surface mounted luminary equipped in highly efficient LED panels. Luminary body made from steel sheet, powder coated in white. Diffusers and optical systems in aluminum frame. Luminary recommended for: operating and treatment rooms, as well as intensive care units.

## Mechanical data

| Assembly         | surface mounted on ceiling                |
|------------------|-------------------------------------------|
| Material         | steel sheet                               |
| Color            | RAL 9016 (white)                          |
| Diffuser         | Micro-PRM (micro-prismatic diffuser PMMA) |
| Impact resistant | IK04                                      |
| Weight [kg]      | 5,6                                       |
| Dimensions [mm]  | 620 x 620 x 78                            |