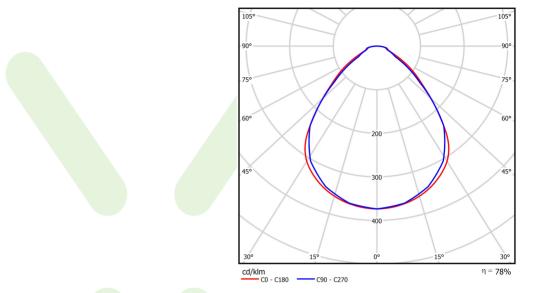

| standard on/off (E)                       |
| Power factor cos φ                        | >0,95                                     |
| Circuit load capacity                     | 15 (B10), 25 (B16), 24 (C10), 38<br>(C16) |



## Mechanical data



| Assembly         | surface mounted on ceiling                |
|------------------|-------------------------------------------|
| Material         | steel sheet                               |
| Color            | RAL 9016 (white)                          |
| Diffuser         | Micro-PRM (micro-prismatic diffuser PMMA) |
| Impact resistant | IK04                                      |
| Weight [kg]      | 5,6                                       |
| Dimensions [mm]  | 620 x 620 x 78                            |

# A graph of light