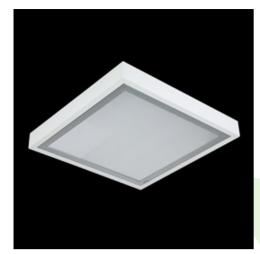

### **Description**

Surface mounted luminary equipped in highly efficient LED panels. Luminary body made from steel sheet, powder coated in white. Diffusers and optical systems in aluminum frame. Luminary recommended for: operating and treatment rooms, as well as intensive care units.

## Mechanical data

| Assembly         | surface mounted on ceiling                |
|------------------|-------------------------------------------|
| Material         | steel sheet                               |
| Color            | RAL 9016 (white)                          |
| Diffuser         | Micro-PRM (micro-prismatic diffuser PMMA) |
| Impact resistant | IK04                                      |
| Weight [kg]      | 5,6                                       |
| Dimensions [mm]  | 620 x 620 x 78                            |