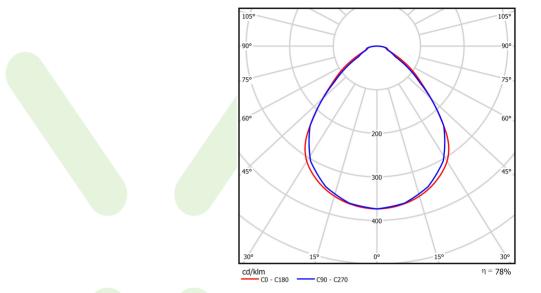

| standard on/off (E)                |
| Power factor cos φ                        | >0,95                              |
| Circuit load capacity                     | 15 (B10), 25 (B16), 24 (C10), 38   |



## Mechanical data



| Assembly         | surface mounted on ceiling                |
|------------------|-------------------------------------------|
| Material         | steel sheet                               |
| Color            | RAL 9016 (white)                          |
| Diffuser         | Micro-PRM (micro-prismatic diffuser PMMA) |
| Impact resistant | IK04                                      |
| Weight [kg]      | 5,6                                       |
| Dimensions [mm]  | 620 x 620 x 78                            |

# A graph of light