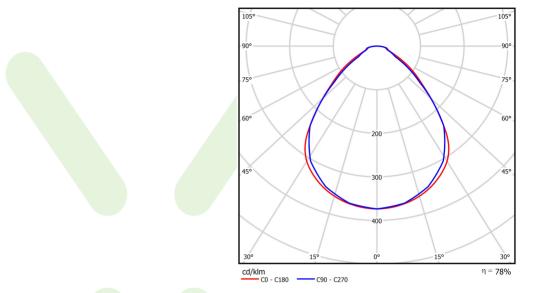

| standard on/off (E)                       |
| Power factor cos φ                        | >0,95                                     |
| Circuit load capacity                     | 25 (B10), 40 (B16), 39 (C10), 62<br>(C16) |



## Mechanical data



| Assembly         | surface mounted on ceiling                |
|------------------|-------------------------------------------|
| Material         | steel sheet                               |
| Color            | RAL 9016 (white)                          |
| Diffuser         | Micro-PRM (micro-prismatic diffuser PMMA) |
| Impact resistant | IK04                                      |
| Weight [kg]      | 5,6                                       |
| Dimensions [mm]  | 620 x 620 x 78                            |

# A graph of light