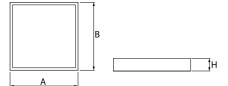

## Mechanical data

| Assembly         | surface mounted on ceiling                |
|------------------|-------------------------------------------|
| Material         | steel sheet                               |
| Color            | RAL 9016 (white)                          |
| Diffuser         | Micro-PRM (micro-prismatic diffuser PMMA) |
| Impact resistant | IK04                                      |
| Weight [kg]      | 5,6                                       |
| Dimensions [mm]  | 620 x 620 x 78                            |