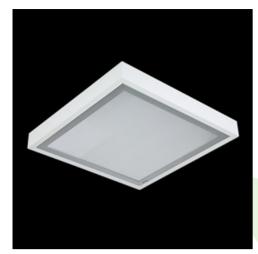

**Product: RUBIN CLEAN LED 5200 MICRO-PRM E IP65 34 830 / 620X620MM** 

Index: 19.4064.1211.34

### **Description**

Surface mounted luminary equipped in highly efficient LED panels. Luminary body made from steel sheet, powder coated in white. Diffusers and optical systems in aluminum frame. Luminary recommended for: operating and treatment rooms, as well as intensive care units.

## Mechanical data

| Assembly         | surface mounted on ceiling                |
|------------------|-------------------------------------------|
| Material         | steel sheet                               |
| Color            | RAL 9016 (white)                          |
| Diffuser         | Micro-PRM (micro-prismatic diffuser PMMA) |
| Impact resistant | IK04                                      |
| Weight [kg]      | 5,6                                       |
| Dimensions [mm]  | 620 x 620 x 78                            |