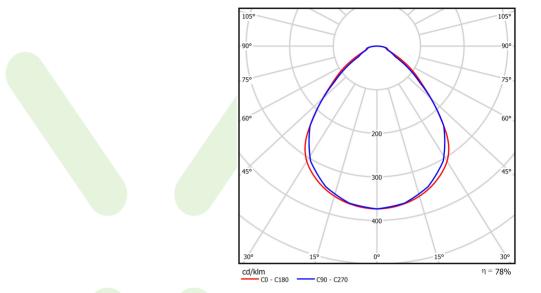

## Light and electrical data

| Light source                              | LED                                       |
|-------------------------------------------|-------------------------------------------|
| Luminous flux LED [lm]                    | 3807                                      |
| LED power [W]                             | 18,6                                      |
| Luminaire luminous flux [lm]              | 2973                                      |
| Power of luminaire [W]                    | 20,8                                      |
| Luminaire's light efficiency [lm/W]       | 142,9                                     |
| Color of the light [K]                    | 3000                                      |
| CRI                                       | >80                                       |
| SDCM (LED sources)                        | 3                                         |
| Beam angle [°]                            | (C0-C180) / (C90-C270) - 89° / 89°        |
| Photobiological risk class (IEC/EN 62471) | RG0                                       |
| Protection against electric shock         | I                                         |
| Protection degree                         | IP65                                      |
| Voltage                                   | 220240 V, 5060 Hz                         |
| Lifetime of LED sources [h]               | 100000                                    |
| Lx/By                                     | L80/B10                                   |
| Operating temperature range [°C]          | 5 ÷ 30                                    |
| Driver                                    | standard on/off (E)                       |
| Power factor cos φ                        | >0,95                                     |
| Circuit load capacity                     | 25 (B10), 40 (B16), 39 (C10), 62<br>(C16) |