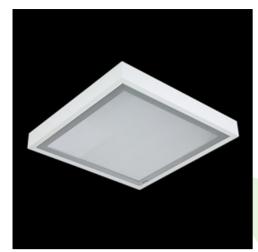

### **Description**

Surface mounted luminary equipped in highly efficient LED panels. Luminary body made from steel sheet, powder coated in white. Diffusers and optical systems in aluminum frame. Luminary recommended for: operating and treatment rooms, as well as intensive care units.

## Mechanical data

| Assembly         | surface mounted on ceiling                |
|------------------|-------------------------------------------|
| Material         | steel sheet                               |
| Color            | RAL 9016 (white)                          |
| Diffuser         | Micro-PRM (micro-prismatic diffuser PMMA) |
| Impact resistant | IK04                                      |
| Weight [kg]      | 5,6                                       |
| Dimensions [mm]  | 620 x 620 x 78                            |