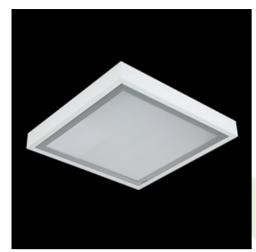

**Product:** RUBIN CLEAN LED 11000 MICRO-PRM SH E IP65 34 830 / 620X620MM

Index: 19.4064.4611.34

#### **Description**

Surface mounted luminary equipped in highly efficient LED panels. Luminary body made from steel sheet, powder coated in white. Diffusers and optical systems in aluminum frame. Luminary recommended for: operating and treatment rooms, as well as intensive care units.

### Mechanical data

| Assembly         | surface mounted on ceiling                                       |
|------------------|------------------------------------------------------------------|
| Material         | steel sheet                                                      |
| Color            | RAL 9016 (white)                                                 |
| Diffuser         | Micro-PRM SH (micro-prismatic diffuser PMMA with hardened glass) |
| Impact resistant | IK08                                                             |
|                  | 620 x 620 x 78                                                   |