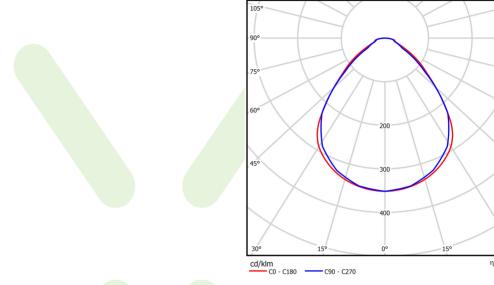

## Light and electrical data

| Light source                              | LED                                    |
|-------------------------------------------|----------------------------------------|
| Luminous flux LED [lm]                    | 11104                                  |
| LED power [W]                             | 54,5                                   |
| Luminaire luminous flux [lm]              | 8139                                   |
| Power of luminaire [W]                    | 61                                     |
| Luminaire's light efficiency [lm/W]       | 133,4                                  |
| Color of the light [K]                    | 3000                                   |
| CRI                                       | >80                                    |
| SDCM (LED sources)                        | 3                                      |
| Beam angle [°]                            | (C0-C180) / (C90-C270) - 89° / 89°     |
| Photobiological risk class (IEC/EN 62471) | RG0                                    |
| Protection against electric shock         | I                                      |
| Protection degree                         | IP65                                   |
| Voltage                                   | 220240 V, 5060 Hz                      |
| Lifetime of LED sources [h]               | 100000                                 |
| Lx/By                                     | L80/B10                                |
| Operating temperature range [°C]          | 5 ÷ 30                                 |
| Driver                                    | standard on/off (E)                    |
| Power factor cos φ                        | >0,95                                  |
| Circuit load capacity                     | 15 (B10), 25 (B16), 24 (C10), 38 (C16) |
|                                           | (828)                                  |

# A graph of light