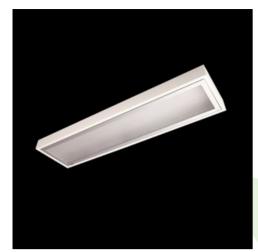

## **Description**

Surface mounted luminary equipped in highly efficient LED panels. Luminary body made from steel sheet, powder coated in white. Diffusers and optical systems in aluminum frame. Luminary recommended for: operating and treatment rooms, as well as intensive care units.

| Mechanical data | Assembly         | surface mounted on ceiling                |
|-----------------|------------------|-------------------------------------------|
|                 | Material         | steel sheet                               |
|                 | Color            | RAL 9016 (white)                          |
| B B             | Diffuser         | Micro-PRM (micro-prismatic diffuser PMMA) |
| ļ ļ             | Impact resistant | IK04                                      |
| A               | Dimensions [mm]  | 610 x 310 x 78                            |