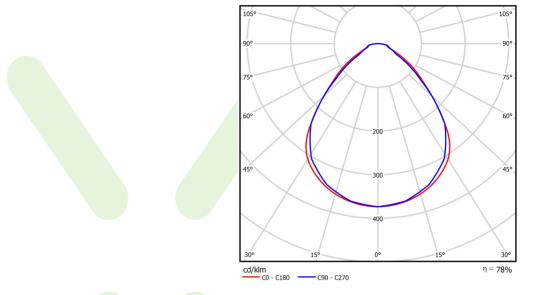

## A graph of light

## Light and electrical data

| Light source                              | LED                                       |
|-------------------------------------------|-------------------------------------------|
| Luminous flux LED [lm]                    | 4675                                      |
| LED power [W]                             | 21,8                                      |
| Luminaire luminous flux [lm]              | 3651                                      |
| Power of luminaire [W]                    | 24,4                                      |
| Luminaire's light efficiency [lm/W]       | 149,6                                     |
| Color of the light [K]                    | 4000                                      |
| CRI                                       | >80                                       |
| SDCM (LED sources)                        | 3                                         |
| Beam angle [°]                            | (C0-C180) / (C90-C270) - 89° / 89°        |
| Photobiological risk class (IEC/EN 62471) | RG0                                       |
| Protection against electric shock         | I                                         |
| Protection degree                         | IP65                                      |
| Voltage                                   | 220240 V, 5060 Hz                         |
| Lifetime of LED sources [h]               | 100000                                    |
| Lx/By                                     | L80/B10                                   |
| Operating temperature range [°C]          | 5 ÷ 30                                    |
| Driver                                    | standard on/off (E)                       |
| Power factor cos φ                        | >0,95                                     |
| Circuit load capacity                     | 25 (B10), 40 (B16), 39 (C10), 62<br>(C16) |