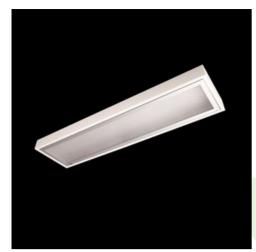

## **Description**

Surface mounted luminary equipped in highly efficient LED panels. Luminary body made from steel sheet, powder coated in white. Diffusers and optical systems in aluminum frame. Luminary recommended for: operating and treatment rooms, as well as intensive care units.

| Mechanical data | Assembly        | surface mounted on ceiling                |
|-----------------|-----------------|-------------------------------------------|
|                 | Material        | steel sheet                               |
|                 | Color           | RAL 9016 (white)                          |
| B               | Diffuser        | Micro-PRM (micro-prismatic diffuser PMMA) |
|                 |                 | IK04                                      |
| A               | Weight [kg]     | 3,75                                      |
|                 | Dimensions [mm] | 610 x 310 x 78                            |