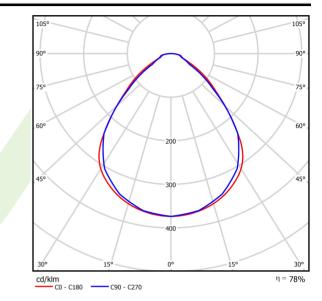

## A graph of light

## Light and electrical data

| Light source                              | LED                                        |
|-------------------------------------------|--------------------------------------------|
| Luminous flux LED [lm]                    | 2672                                       |
| LED power [W]                             | 12,4                                       |
| Luminaire luminous flux [lm]              | 2087                                       |
| Power of luminaire [W]                    | 13,9                                       |
| Luminaire's light efficiency [lm/W]       | 150,1                                      |
| Color of the light [K]                    | 4000                                       |
| CRI                                       | >80                                        |
| SDCM (LED sources)                        | 3                                          |
| Beam angle [°]                            | (C0-C180) / (C90-C270) - 89° / 89°         |
| Photobiological risk class (IEC/EN 62471) | RG0                                        |
| Protection against electric shock         | I                                          |
| Protection degree                         | IP65                                       |
| Voltage                                   | 220240 V, 5060 Hz                          |
| Lifetime of LED sources [h]               | 100000                                     |
| Lx/By                                     | L80/B10                                    |
| Operating temperature range [°C]          | 5 ÷ 30                                     |
| Driver                                    | standard on/off (E)                        |
| Power factor cos φ                        | >0,95                                      |
| Circuit load capacity                     | 46 (B10), 74 (B16), 72 (C10), 115<br>(C16) |