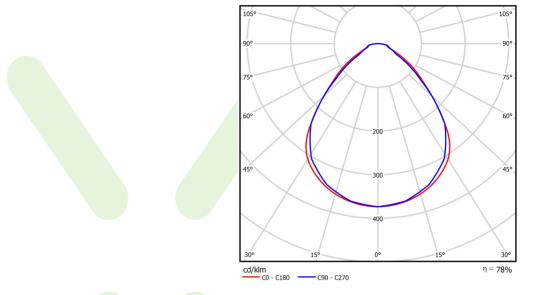

## Light and electrical data

| Light source                              | LED                                        |
|-------------------------------------------|--------------------------------------------|
| Luminous flux LED [lm]                    | 2538                                       |
| LED power [W]                             | 12,4                                       |
| Luminaire luminous flux [lm]              | 1982                                       |
| Power of luminaire [W]                    | 13,9                                       |
| Luminaire's light efficiency [lm/W]       | 142,6                                      |
| Color of the light [K]                    | 3000                                       |
| CRI                                       | >80                                        |
| SDCM (LED sources)                        | 3                                          |
| Beam angle [°]                            | (C0-C180) / (C90-C270) - 89° / 89°         |
| Photobiological risk class (IEC/EN 62471) | RG0                                        |
| Protection against electric shock         | I                                          |
| Protection degree                         | IP65                                       |
| Voltage                                   | 220240 V, 5060 Hz                          |
| Lifetime of LED sources [h]               | 100000                                     |
| Lx/By                                     | L80/B10                                    |
| Operating temperature range [°C]          | 5 ÷ 30                                     |
| Driver                                    | standard on/off (E)                        |
| Power factor cos φ                        | >0,95                                      |
| Circuit load capacity                     | 46 (B10), 74 (B16), 72 (C10), 115<br>(C16) |

## A graph of light