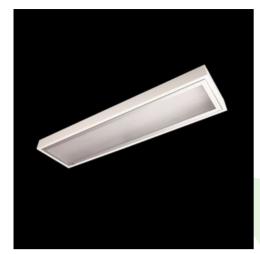

## **Description**

Surface mounted luminary equipped in highly efficient LED panels. Luminary body made from steel sheet, powder coated in white. Diffusers and optical systems in aluminum frame. Luminary recommended for: operating and treatment rooms, as well as intensive care units.

| Mechanical data | Assembly         | surface mounted on ceiling                |
|-----------------|------------------|-------------------------------------------|
|                 | Material         | steel sheet                               |
|                 | Color            | RAL 9016 (white)                          |
| B B             | Diffuser         | Micro-PRM (micro-prismatic diffuser PMMA) |
| ļ ļ             | Impact resistant | IK04                                      |
| A               | Dimensions [mm]  | 610 x 310 x 78                            |