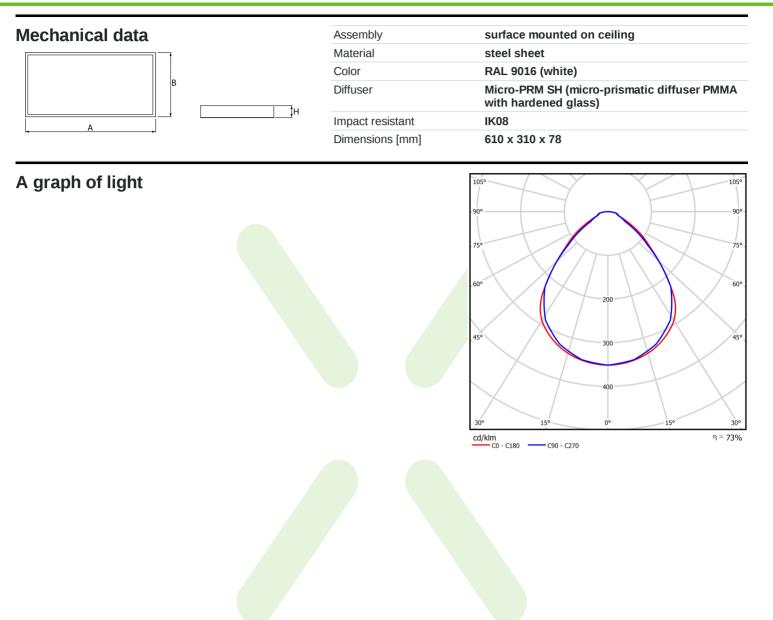

| Product information       | Category Clean luminaires - surface                              |
|---------------------------|------------------------------------------------------------------|
|                           | Family RUBIN CLEAN LED                                           |
|                           | Name RUBIN CLEAN LED 2600 MICRO-PRM SH E IP65 34 840 / 610X310MM |
|                           | Index 19.4063.4121.34                                            |
|                           | EAN <b>5902023889523</b>                                         |
|                           |                                                                  |
| Light and electrical data | Light source LED                                                 |
|                           | Luminous flux LED [lm] 2672                                      |
|                           | LED power [W] <b>12,4</b>                                        |
|                           | Luminaire luminous flux [lm] 1959                                |
|                           | Power of luminaire [W] 13,9                                      |
|                           | Luminaire's light efficiency [Im/W] 140,9                        |
|                           | Color of the light [K] 4000                                      |
|                           | CRI >80                                                          |
|                           | SDCM (LED sources) 3                                             |
|                           | Beam angle [°] (C0-C180) / (C90-C270) - 89° / 89°                |
|                           | Photobiological risk class (IEC/EN <b>RG0</b><br>62471)          |
|                           | Protection against electric shock                                |
|                           | Protection degree IP65                                           |
|                           | Voltage 220240 V, 5060 Hz                                        |
|                           | Lifetime of LED sources [h] 100000                               |
|                           | Lx/By <b>L80/B10</b>                                             |
|                           | Operating temperature range [°C] 5 ÷ 30                          |
|                           | Driver standard on/off (E)                                       |
|                           | Power factor cos φ >0,95                                         |
|                           | Circuit load capacity 46 (B10), 74 (B16), 72 (C10), 115 (C16)    |