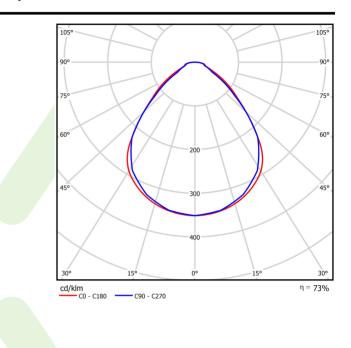

6), 24 (C10), 38 (C16)                                                                                                                                                                                                                                                                                                                                                                                                                                                                                                                                                                                                                                                                                                                                                                              |





## A graph of light