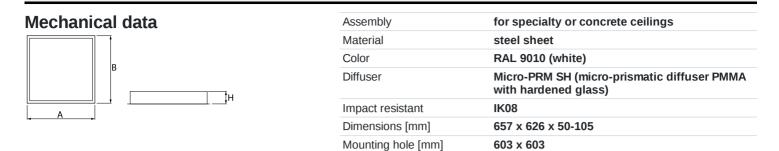

| Product information       | Category Clean luminaires - recessed                                                                                                                                                                                                                                                                                                                                                                                                                                                                                                                                                                                                                                                                                                                                                                                                      |
|---------------------------|-------------------------------------------------------------------------------------------------------------------------------------------------------------------------------------------------------------------------------------------------------------------------------------------------------------------------------------------------------------------------------------------------------------------------------------------------------------------------------------------------------------------------------------------------------------------------------------------------------------------------------------------------------------------------------------------------------------------------------------------------------------------------------------------------------------------------------------------|
|                           | Family TOPAZ ODG CLEAN AL LED                                                                                                                                                                                                                                                                                                                                                                                                                                                                                                                                                                                                                                                                                                                                                                                                             |
|                           | Name TOPAZ ODG CLEAN AL LED 8800 MICRO-PRM SH E IP65 33 840 / 600x600                                                                                                                                                                                                                                                                                                                                                                                                                                                                                                                                                                                                                                                                                                                                                                     |
|                           | Index 19.4058.2221.33                                                                                                                                                                                                                                                                                                                                                                                                                                                                                                                                                                                                                                                                                                                                                                                                                     |
|                           | EAN <b>5902107009281</b>                                                                                                                                                                                                                                                                                                                                                                                                                                                                                                                                                                                                                                                                                                                                                                                                                  |
|                           | $\overbrace{LED} \textcircled{} \end{array}$ |
| Light and algorithms data | Light source LED                                                                                                                                                                                                                                                                                                                                                                                                                                                                                                                                                                                                                                                                                                                                                                                                                          |
| Light and electrical data | Light source LED   Luminous flux LED [Im] 9350,9                                                                                                                                                                                                                                                                                                                                                                                                                                                                                                                                                                                                                                                                                                                                                                                          |
|                           | LED power [W] 43,6                                                                                                                                                                                                                                                                                                                                                                                                                                                                                                                                                                                                                                                                                                                                                                                                                        |
|                           | Luminaire luminous flux [Im] 6854                                                                                                                                                                                                                                                                                                                                                                                                                                                                                                                                                                                                                                                                                                                                                                                                         |
|                           | Power of luminaire [W] 48,8                                                                                                                                                                                                                                                                                                                                                                                                                                                                                                                                                                                                                                                                                                                                                                                                               |
|                           | Luminaire's light efficiency [lm/W] 140,5                                                                                                                                                                                                                                                                                                                                                                                                                                                                                                                                                                                                                                                                                                                                                                                                 |
|                           | Color of the light [K] 4000                                                                                                                                                                                                                                                                                                                                                                                                                                                                                                                                                                                                                                                                                                                                                                                                               |
|                           | CRI >80                                                                                                                                                                                                                                                                                                                                                                                                                                                                                                                                                                                                                                                                                                                                                                                                                                   |
|                           | SDCM (LED sources) 3                                                                                                                                                                                                                                                                                                                                                                                                                                                                                                                                                                                                                                                                                                                                                                                                                      |
|                           | Beam angle [°] (C0-C180) / (C90-C270) - 89° / 89°                                                                                                                                                                                                                                                                                                                                                                                                                                                                                                                                                                                                                                                                                                                                                                                         |
|                           | Photobiological risk class (IEC/EN RG0<br>62471)                                                                                                                                                                                                                                                                                                                                                                                                                                                                                                                                                                                                                                                                                                                                                                                          |
|                           | Protection against electric shock                                                                                                                                                                                                                                                                                                                                                                                                                                                                                                                                                                                                                                                                                                                                                                                                         |
|                           | Protection degree IP65                                                                                                                                                                                                                                                                                                                                                                                                                                                                                                                                                                                                                                                                                                                                                                                                                    |
|                           | Voltage 220240 V, 5060 Hz                                                                                                                                                                                                                                                                                                                                                                                                                                                                                                                                                                                                                                                                                                                                                                                                                 |
|                           | Lifetime of LED sources [h] 100000                                                                                                                                                                                                                                                                                                                                                                                                                                                                                                                                                                                                                                                                                                                                                                                                        |
|                           | Lx/By <b>L80/B10</b>                                                                                                                                                                                                                                                                                                                                                                                                                                                                                                                                                                                                                                                                                                                                                                                                                      |
|                           | Operating temperature range [°C] 5 ÷ 30                                                                                                                                                                                                                                                                                                                                                                                                                                                                                                                                                                                                                                                                                                                                                                                                   |
|                           | Driver standard on/off (E)                                                                                                                                                                                                                                                                                                                                                                                                                                                                                                                                                                                                                                                                                                                                                                                                                |
|                           | Power factor $\cos \varphi$ >0,95                                                                                                                                                                                                                                                                                                                                                                                                                                                                                                                                                                                                                                                                                                                                                                                                         |
|                           | Circuit load capacity 15 (B10), 25 (B16), 24 (C10), 38 (C16)                                                                                                                                                                                                                                                                                                                                                                                                                                                                                                                                                                                                                                                                                                                                                                              |